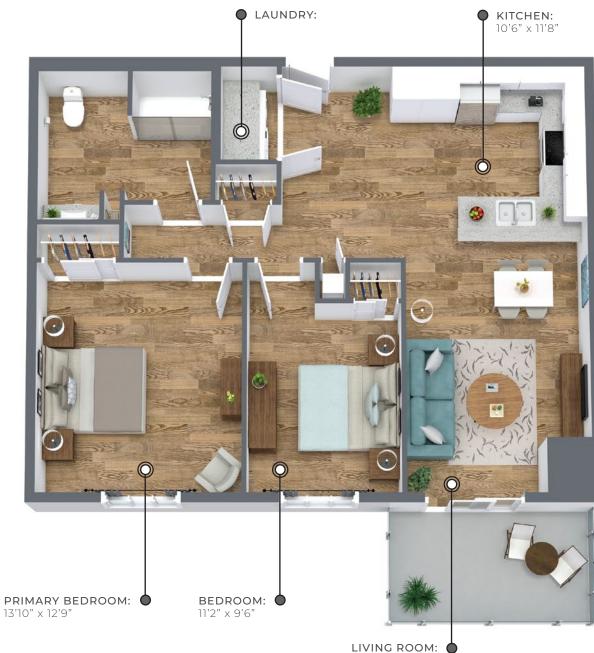

## LEAMINGTON **1007** sq ft

The floor plan illustrated here uses finishes from our exclusive **Palette One Collection** and includes:

CABINETRY: FLAT PANEL

**COUNTERS:** QUARTZ

**FLOORING:** LUXURY VINYL PLANK

Palette One finishes are on levels 1 & 3.

16'2" x 10'11"

All suite measurements are preliminary based on current building concept and unit configurations and are subject to change. southfieldgreen.ca

1200 & 1250 Southfield Drive Tecumseh, ON

## LEAMINGTON **1007** sq ft

This suite is also available with finishes from our **Palette Two Collection** and includes:

CABINETRY: FLAT PANEL

COUNTERS: QUARTZ

FLOORING: LUXURY VINYL PLANK

Palette Two finishes are on levels 2 & 4.

Second - Fourth Floor Suites 212, 217, 312, 317, 412, 417