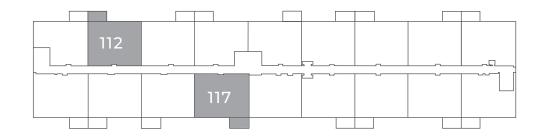

1200 & 1250 Southfield Drive Tecumseh, ON

## LEAMINGTON **1007** sq ft

The floor plan illustrated here uses finishes from our exclusive **Palette One Collection** and includes:



CABINETRY: FLAT PANEL



**COUNTERS:** QUARTZ



**FLOORING:** LUXURY VINYL PLANK

Palette One finishes are on levels 1 & 3.



16'2" x 10'11"

All suite measurements are preliminary based on current building concept and unit configurations and are subject to change. southfieldgreen.ca



1200 & 1250 Southfield Drive Tecumseh, ON

## LEAMINGTON **1007** sq ft

This suite is also available with finishes from our **Palette Two Collection** and includes:



CABINETRY: FLAT PANEL



COUNTERS: QUARTZ



FLOORING: LUXURY VINYL PLANK

Palette Two finishes are on levels 2 & 4.





Second - Fourth Floor Suites 212, 217, 312, 317, 412, 417