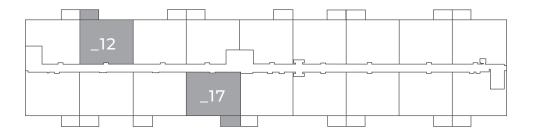

Drive Tecumseh, ON

## LEAMINGTON **1007** sq ft

The floor plan illustrated here uses finishes from our exclusive **Palette One Collection** and includes:



CABINETRY: FLAT PANEL



**COUNTERS:** QUARTZ



**FLOORING:** LUXURY VINYL PLANK

Palette One finishes are on levels 1 & 3.



16'2" x 10'11"

All suite measurements are preliminary based on current building concept and unit configurations and are subject to change. southfieldgreen.ca



1200 & 1250 Southfield Drive Tecumseh, ON

## LEAMINGTON **1007** sq ft

This suite is also available with finishes from our **Palette Two Collection** and includes:



CABINETRY: FLAT PANEL



COUNTERS: QUARTZ



FLOORING: LUXURY VINYL PLANK

Palette Two finishes are on levels 2 & 4.





Second - Fourth Floor Suites 212, 217, 312, 317, 412, 417