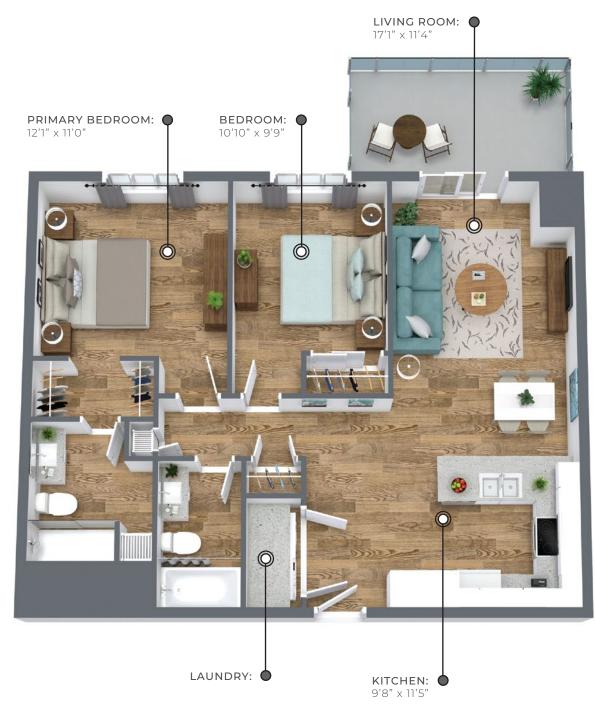

## KINGSVILLE **986** sq ft

The floor plan illustrated here uses finishes from our exclusive **Palette One Collection** and includes:

CABINETRY: FLAT PANEL

**COUNTERS:** QUARTZ

FLOORING: LUXURY VINYL PLANK

## KINGSVILLE **986** sq ft

This suite is also available with finishes from our **Palette Two Collection** and includes:

CABINETRY: FLAT PANEL

COUNTERS: QUARTZ

Palette Two finishes are on levels 2 & 4. **First Floor** Suites 101, 108

Second - Fourth Floor Suites 201, 208, 301, 308, 401, 408