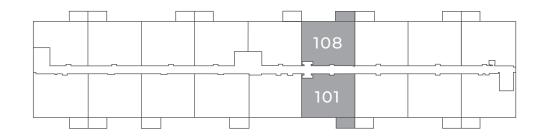

## KINGSVILLE **986** sq ft

This suite is also available with finishes from our **Palette Two Collection** and includes:

CABINETRY: FLAT PANEL

COUNTERS: QUARTZ

Palette Two finishes are on levels 2 & 4. **First Floor** Suites 101, 108

Second - Fourth Floor Suites 201, 208, 301, 308, 401, 408