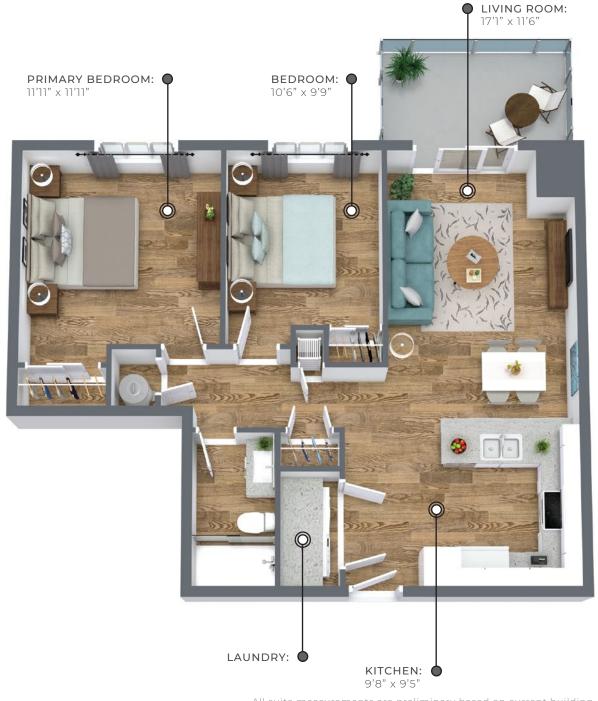

## PAQUETTE CORNERS

**911** sq ft

The floor plan illustrated here uses finishes from our exclusive **Palette One Collection** and includes:

**CABINETRY:** FLAT PANEL

COUNTERS: OUARTZ

FLOORING: LUXURY VINYL PLANK

## PAQUETTE CORNERS

**911** sq ft

This suite is also available with finishes from our **Palette Two Collection** and includes:

**CABINETRY:** FLAT PANEL

COUNTERS: QUARTZ

FLOORING: LUXURY VINYL PLANK

Palette Two finishes are on levels 2 & 4.

First Floor Suites 104, 113

## Second Floor - Fourth Floor

Suites 204, 213, 304, 313, 404, 413