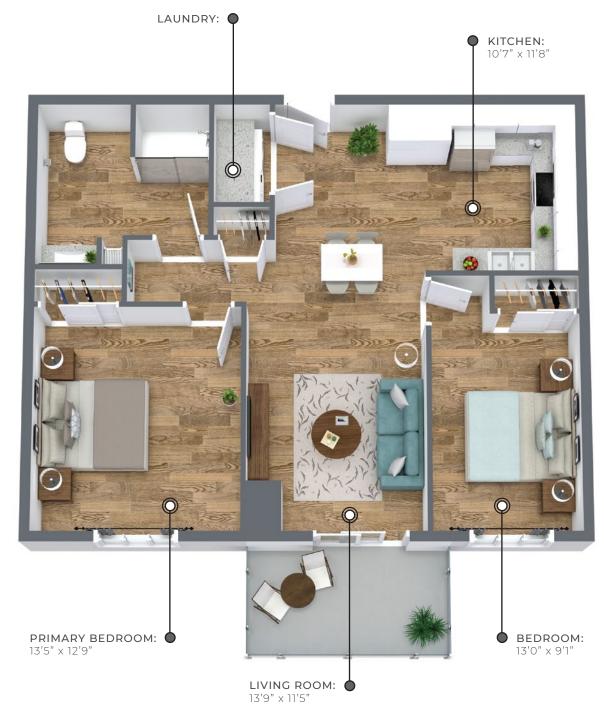

## OLDCASTLE

**1014** sq ft

The floor plan illustrated here uses finishes from our exclusive **Palette One Collection** and includes:

**CABINETRY:** FLAT PANEL

COUNTERS: QUARTZ

FLOORING: LUXURY VINYL PLANK

## Second Floor - Fourth Floor

Suite 218, 318, 418