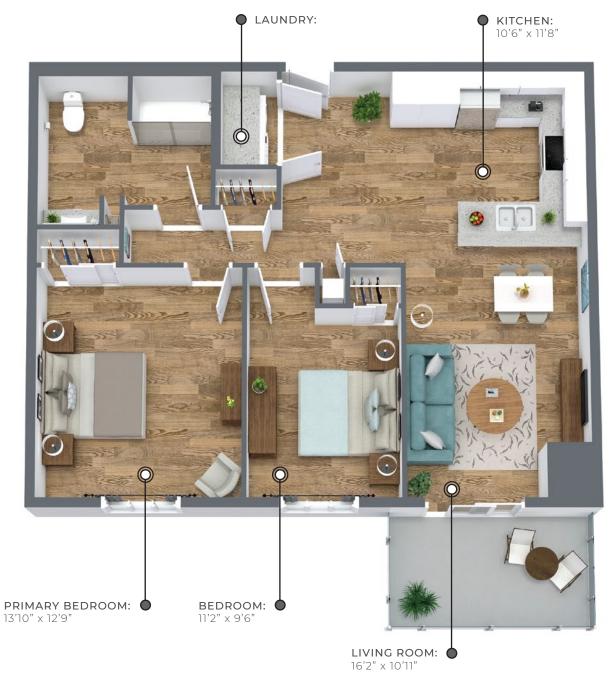

## LEAMINGTON

**1007** sq ft

The floor plan illustrated here uses finishes from our exclusive **Palette One Collection** and includes:

**CABINETRY:** FLAT PANEL

COUNTERS: QUARTZ

FLOORING: LUXURY VINYL PLANK

Palette One finishes are on levels 1 & 3.

All suite measurements are preliminary based on current building concept and unit configurations and are subject to change.

southfieldgreen.ca

1200 & 1250 Southfield Drive Tecumseh, ON

## LEAMINGTON

**1007** sq ft

This suite is also available with finishes from our **Palette Two Collection** and includes:

**CABINETRY:** FLAT PANEL

COUNTERS: QUARTZ

FLOORING: LUXURY VINYL PLANK

Palette Two finishes are on levels 2 & 4.

First Floor Suites 112, 117

**Second Floor - Fourth Floor** Suites 212, 217, 312, 317, 412, 417