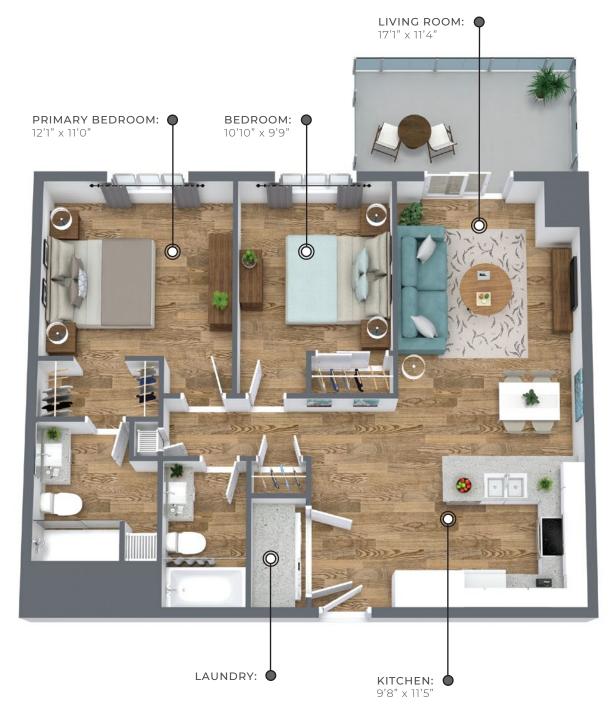

## KINGSVILLE

**986** sq ft

The floor plan illustrated here uses finishes from our exclusive **Palette One Collection** and includes:

**CABINETRY:** FLAT PANEL

COUNTERS: QUARTZ

FLOORING: LUXURY VINYL PLANK

## KINGSVILLE

**986** sq ft

This suite is also available with finishes from our **Palette Two Collection** and includes:

**CABINETRY:** FLAT PANEL

**COUNTERS:** QUARTZ

FLOORING: LUXURY VINYL PLANK

Palette Two finishes are on levels 2 & 4.