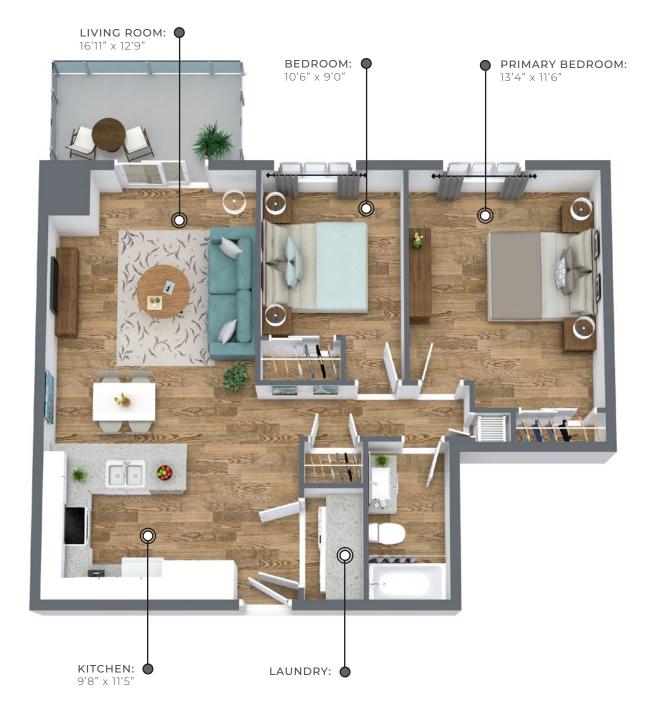

## MAIDSTONE **930** sq ft

The floor plan illustrated here uses finishes from our exclusive **Palette One Collection** and includes:

CABINETRY: FLAT PANEL

COUNTERS: QUARTZ

FLOORING: LUXURY VINYL PLANK

Palette One finishes are on levels 1 & 3.

All suite measurements are preliminary based on current building concept and unit configurations and are subject to change. southfieldgreen.ca

1200 & 1250 Southfield Drive Tecumseh, ON

Second - Fourth Floor Suites 209, 210, 309, 310, 409, 410