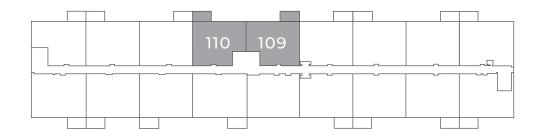

## MAIDSTONE **930** sq ft

The floor plan illustrated here uses finishes from our exclusive **Palette One Collection** and includes:

CABINETRY: FLAT PANEL

COUNTERS: QUARTZ

FLOORING: LUXURY VINYL PLANK

Palette One finishes are on levels 1 & 3.

## MAIDSTONE **930** sq ft

This suite is also available with finishes from our **Palette Two Collection** and includes:

CABINETRY: FLAT PANEL

COUNTERS: QUARTZ

**FLOORING:** LUXURY VINYL PLANK

Palette Two finishes are on levels 2 & 4.