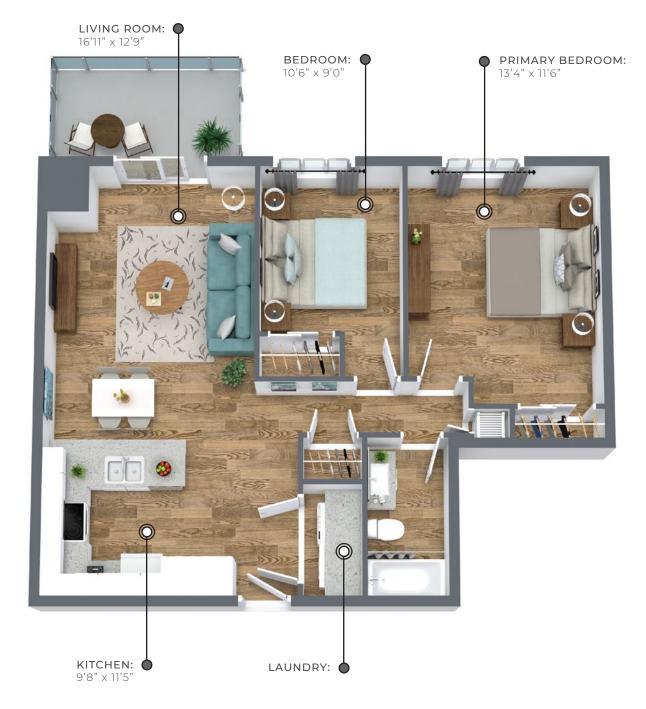

## MAIDSTONE **930** sq ft

The floor plan illustrated here uses finishes from our exclusive **Palette One Collection** and includes:

CABINETRY: FLAT PANEL

COUNTERS: QUARTZ

FLOORING: LUXURY VINYL PLANK

Palette One finishes are on levels 1 & 3.

All suite measurements are preliminary based on current building concept and unit configurations and are subject to change. southfieldgreen.ca

1200 & 1250 Southfield Drive Tecumseh, ON

## MAIDSTONE **930** sq ft

This suite is also available with finishes from our **Palette Two Collection** and includes:

CABINETRY: FLAT PANEL

COUNTERS: QUARTZ

FLOORING: LUXURY VINYL PLANK

Palette Two finishes are on levels 2 & 4.

## **First Floor** Suites 109, 110

Second Floor - Fourth Floor Suites 209, 210, 309, 310, 409, 410