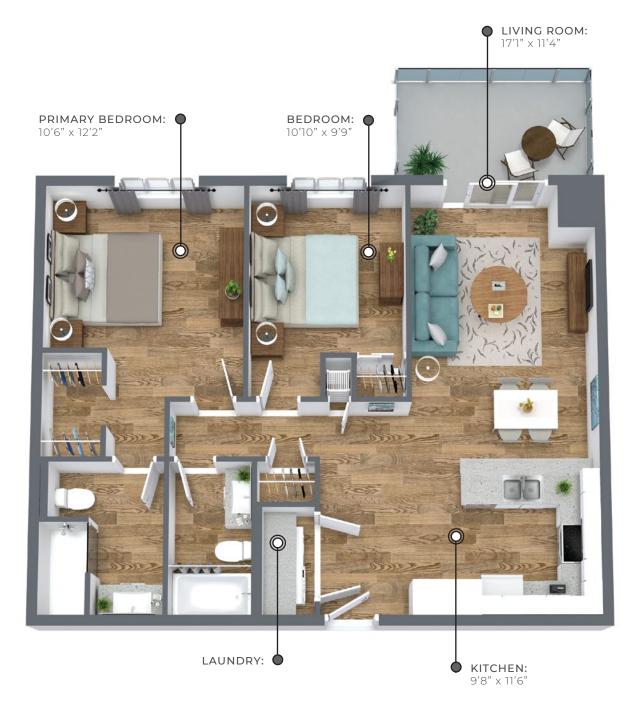

## FAIRPLAY

**1007** sq ft

The floor plan illustrated here uses finishes from our exclusive **Palette One Collection** and includes:

**CABINETRY:** FLAT PANEL

COUNTERS: QUARTZ

FLOORING: LUXURY VINYL PLANK

Palette One finishes are on levels 1 & 3.

## FAIRPLAY

**1007** sq ft

This suite is also available with finishes from our **Palette Two Collection** and includes:

**CABINETRY:** FLAT PANEL

**COUNTERS:** QUARTZ

FLOORING: LUXURY VINYL PLANK

Palette Two finishes are on levels 2 & 4.