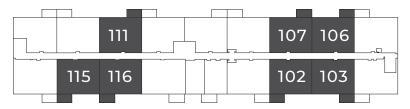

& 1250 Southfield Drive Tecumseh, ON

## FAIRPLAY

**1007** sq ft

The floor plan illustrated here uses finishes from our exclusive **Palette One Collection** and includes:



**CABINETRY:** FLAT PANEL



COUNTERS: QUARTZ



FLOORING: LUXURY VINYL PLANK



Palette One finishes are on levels 1 & 3.

All suite measurements are preliminary based on current building concept and unit configurations and are subject to change.

southfieldgreen.ca



1200 & 1250 Southfield Drive Tecumseh, ON

## FAIRPLAY

**1007** sq ft

This suite is also available with finishes from our **Palette Two Collection** and includes:



**CABINETRY:** FLAT PANEL



**COUNTERS:** QUARTZ



FLOORING: LUXURY VINYL PLANK

Palette Two finishes are on levels 2 & 4.

## First Floor

Suites 102, 103, 106, 107, 111, 115, 116



## Second Floor - Fourth Floor

Suites 202, 203, 206, 207, 211, 215, 216, 302, 303, 306, 307, 311, 315, 316, 402, 403, 406, 407, 411, 415, 416