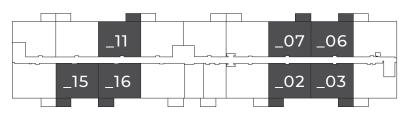

## Second Floor - Fourth Floor

Suites 202, 203, 206, 207, 211, 215, 216, 302, 303, 306, 307, 311, 315, 316, 402, 403, 406, 407, 411, 415, 416