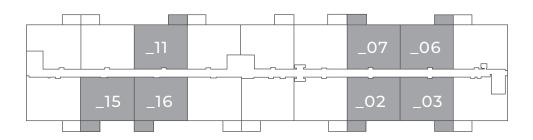

## Second - Fourth Floor

Suites 202, 203, 206, 207, 211, 215, 216, 302, 303, 306, 307, 311, 315, 316, 402, 403, 406, 407, 411, 415, 416