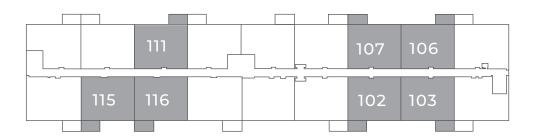

& 1250 Southfield Drive Tecumseh, ON

## FAIRPLAY

**1007** sq ft

The floor plan illustrated here uses finishes from our exclusive **Palette One Collection** and includes:



**CABINETRY:** FLAT PANEL



**COUNTERS:** OUARTZ



FLOORING: LUXURY VINYL PLANK



Palette One finishes are on levels 1 & 3.

All suite measurements are preliminary based on current building concept and unit configurations and are subject to change.

southfieldgreen.ca



1200 & 1250 Southfield Drive Tecumseh, ON

## FAIRPLAY

**1007** sq ft

This suite is also available with finishes from our **Palette Two Collection** and includes:



**CABINETRY:** FLAT PANEL



COUNTERS: QUARTZ



FLOORING: LUXURY VINYL PLANK

Palette Two finishes are on levels 2 & 4.

## First Floor

Suites 102, 103, 106, 107, 111, 115, 116



## Second - Fourth Floor

Suites 202, 203, 206, 207, 211, 215, 216, 302, 303, 306, 307, 311, 315, 316, 402, 403, 406, 407, 411, 415, 416