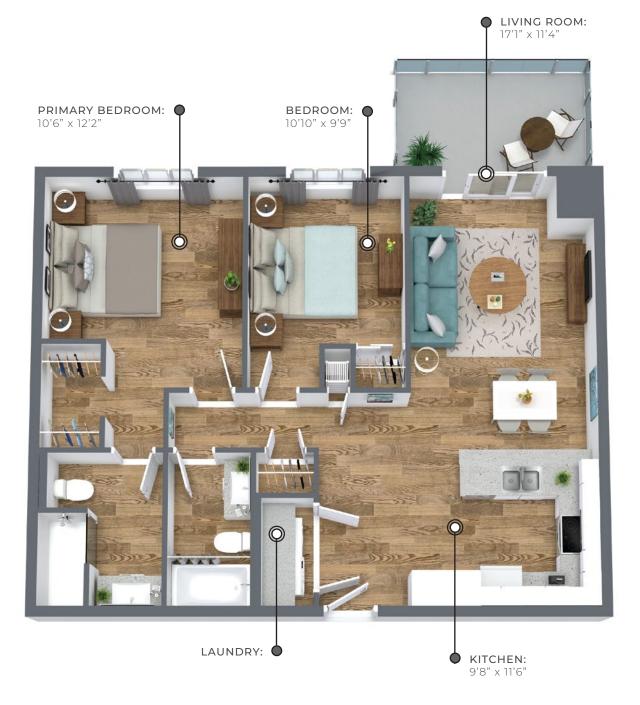

## FAIRPLAY

**1007** sq ft

The floor plan illustrated here uses finishes from our exclusive **Palette One Collection** and includes:

**CABINETRY:** FLAT PANEL

**COUNTERS:** OUARTZ

FLOORING: LUXURY VINYL PLANK

## FAIRPLAY

**1007** sq ft

This suite is also available with finishes from our **Palette Two Collection** and includes:

**CABINETRY:** FLAT PANEL

COUNTERS: QUARTZ

FLOORING: LUXURY VINYL PLANK

Palette Two finishes are on levels 2 & 4.