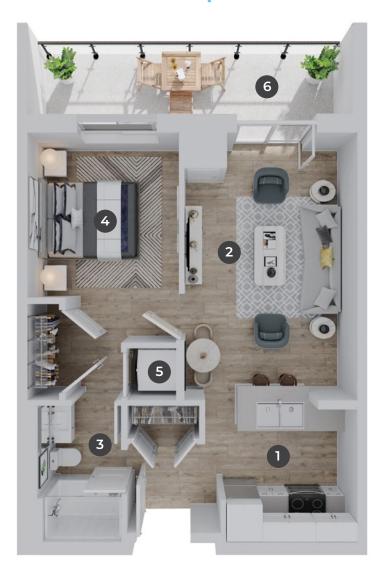

# SOLARIS

1 BEDROOM, 1 BATHROOM

520 sq. ft.

### **Room Dimensions**

| Kitchen/Dining | 9' 1" x 8' 3"   | Bedroom   | 17' 1" x 9' 6" |
|----------------|-----------------|-----------|----------------|
| 2 Living Room  | 11' 2" x 17' 1" | 5 Laundry | 3' 5" x 3' 10" |
| Bathroom       | 9' x 5' 4"      | 6 Balcony | 11' 2" x 6'    |