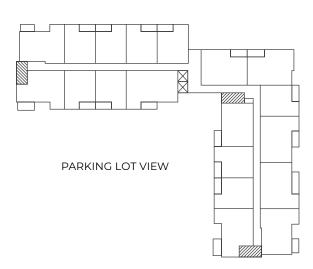

# SOLARIS

1 BEDROOM, 1 BATHROOM

520 sq. ft.



### **Room Dimensions**

| Kitchen/Dining | 9' 1" x 8' 3"   | Bedroom   | 17' 1" x 9' 6" |
|----------------|-----------------|-----------|----------------|
| 2 Living Room  | 11' 2" x 17' 1" | 5 Laundry | 3' 5" x 3' 10" |
| Bathroom       | 9' x 5' 4"      | 6 Balcony | 11' 2" x 6'    |



### Floor One

### Floor Two

#### SOUTH CARRIAGE ROAD VIEW



#### SOUTH CARRIAGE ROAD VIEW



### Floor Three

## Floor Four

### SOUTH CARRIAGE ROAD VIEW



#### SOUTH CARRIAGE ROAD VIEW



Please note, all floor plans and photos are provided for illustrative purposes only. ALL MEASUREMENTS ARE APPROXIMATE. Actual layouts and finishes may be different than shown and could vary in size and scale.