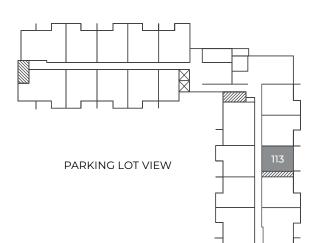

# SOLARIS

1 BEDROOM, 1 BATHROOM

520 sq. ft.



### **Room Dimensions**

| Kitchen/Dining | 9' 1" x 8' 3"   | Bedroom   | 17' 1" x 9' 6" |
|----------------|-----------------|-----------|----------------|
| 2 Living Room  | 11' 2" x 17' 1" | 5 Laundry | 3' 5" x 3' 10" |
| Bathroom       | 9' x 5' 4"      | 6 Balcony | 11' 2" x 6'    |



### Floor One

### Floor Two

#### SOUTH CARRIAGE ROAD VIEW



#### SOUTH CARRIAGE ROAD VIEW



### Floor Three

## Floor Four

### SOUTH CARRIAGE ROAD VIEW



#### SOUTH CARRIAGE ROAD VIEW



Please note, all floor plans and photos are provided for illustrative purposes only. ALL MEASUREMENTS ARE APPROXIMATE. Actual layouts and finishes may be different than shown and could vary in size and scale.