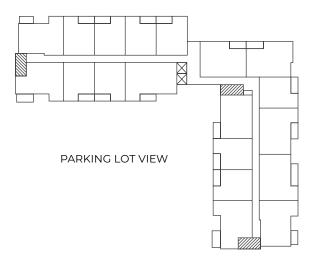

# SOLARIS

1 BEDROOM, 1 BATHROOM

520 sq. ft.



### **Room Dimensions**

| Kitchen/Dining | 9' 1" x 8' 3"   | Bedroom   | 17' 1" x 9' 6" |
|----------------|-----------------|-----------|----------------|
| 2 Living Room  | 11' 2" x 17' 1" | 5 Laundry | 3' 5" x 3' 10" |
| Bathroom       | 9' x 5' 4"      | 6 Balcony | 11' 2" x 6'    |



### Floor One

### Floor Two

#### SOUTH CARRIAGE ROAD VIEW



#### SOUTH CARRIAGE ROAD VIEW



### Floor Three

## Floor Four

### SOUTH CARRIAGE ROAD VIEW



#### SOUTH CARRIAGE ROAD VIEW



Please note, all floor plans and photos are provided for illustrative purposes only. ALL MEASUREMENTS ARE APPROXIMATE. Actual layouts and finishes may be different than shown and could vary in size and scale.