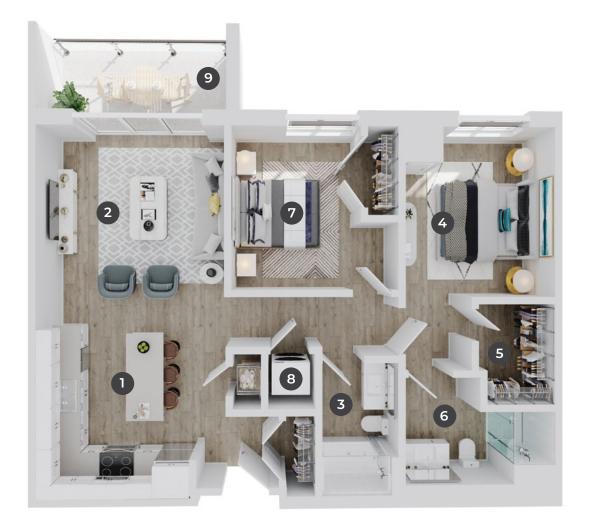

SIRIUS 2 BEDROOM, 2 BATHROOM

## 914 sq. ft.

## Room Dimensions

| Kitchen/Dining   | 10'7"×11'3"   |
|------------------|---------------|
| 2 Living Room    | 13'1"×11'7"   |
| 3 Bathroom       | 9' 4" x 5' 5" |
| Bedroom          | 10'6"×11'7"   |
| 5 Walk-in Closet | 7' 9" x 5' 2" |
|                  |               |

| 6 Ensuite | 8' 4" x 8' 2" |
|-----------|---------------|
| 🔊 Bedroom | 11'7" x 12'2" |
| B Laundry | 4' 1" x 4' 6" |
| Balcony   | 13'×6'        |