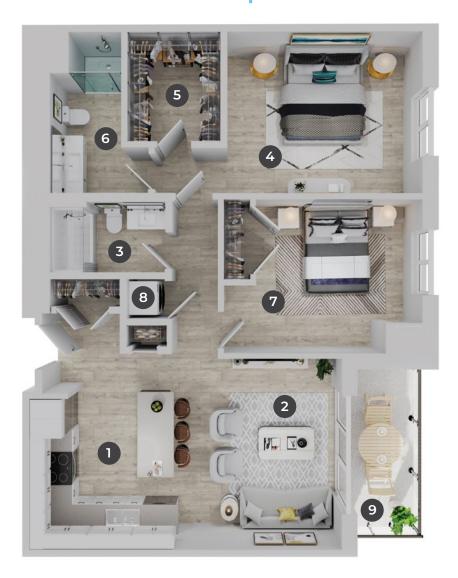

# ORION

2 BEDROOM, 2 BATHROOM

982 sq. ft.

### **Room Dimensions**

| Kitchen/Dining   | 11' 1" x 9' 4"  |
|------------------|-----------------|
| 2 Living Room    | 14' 6" x 11' 3" |
| 3 Bathroom       | 5' 5" x 9' 1"   |
| 4 Bedroom        | 12' 3" x 15'    |
| 5 Walk-in Closet | 7' 1" x 9'      |

| 6 Ensuite        | 12'5" x 5' 9"   |
|------------------|-----------------|
| <b>7</b> Bedroom | 15' 2" x 11' 6" |
| 8 Laundry        | 3' 8" x 3' 5"   |
| 9 Balcony        | 14' 6" x 6'     |