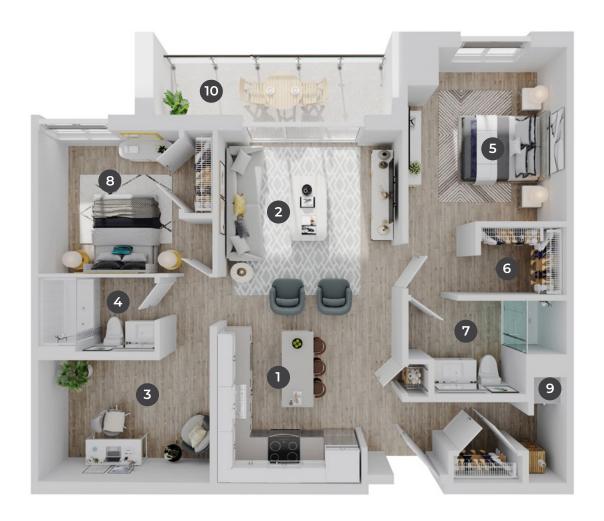

# NOVA

2 BEDROOM + DEN, 2 BATHROOM

1035 – 1044 sq. ft.

### Room Dimensions

| Kitchen/Dining | 11'3" x 10'7'    |
|----------------|------------------|
| 2 Living Room  | 13' 10" x 10' 8' |
| 3 Den          | 13'×11           |
| 4 Bathroom     | 5' 11" x 8' 6'   |
| 5 Bedroom      | 12' 11" x 11' 7' |

| 6 Walk-in Closet | 5' 1" x 6' 4"  |
|------------------|----------------|
| <b>7</b> Ensuite | 8' 8" x 7' 8"  |
| 8 Bedroom        | 10'8" x 10'3"  |
| • Laundry        | 2' 10" x 2' 6" |
| Balcony          | 18' 10" x 6'   |