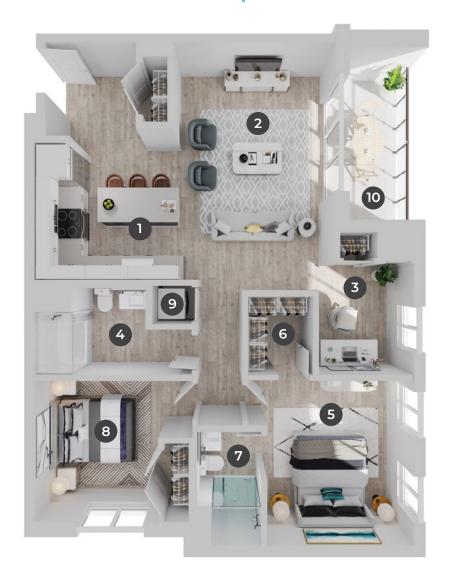

# GALILEO

2 BEDROOM + DEN, 2 BATHROOM\*

994 sq. ft.

\*Corner Unit

## **Room Dimensions**

| Mitchen/Dining | 10' 7" x 11' 1' |
|----------------|-----------------|
| 2 Living Room  | 19' 1" x 11' 3' |
| 3 Den          | 8'11"×6         |
| 4 Bathroom     | 7' 3" x 12      |
| 5 Redroom      | 12'8" > 11'7'   |

| 6 Walk-in Closet | 5' 1" x 6' 5"  |
|------------------|----------------|
| <b>7</b> Ensuite | 5' 4" x 8' 9"  |
| Bedroom          | 11' 2" x 9' 9" |
| 9 Laundry        | 3' 5" x 3' 8"  |
| Balcony          | 14' 6" x 6'    |