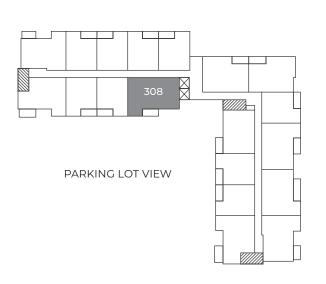

# COSMO

2 BEDROOM + DEN, 2 BATHROOM

1154 sq. ft.



## **Room Dimensions**

| Kitchen/Dining | 11'1"×10'7'     |
|----------------|-----------------|
| 2 Living Room  | 17' 9" x 14     |
| 3 Den          | 9' x 13         |
| 4 Bathroom     | 5' x 8' 6'      |
| 5 Bedroom      | 11' 7" x 15' 3' |

| 6 Walk-in Clos   | et 8' 4" x 5' 1"  |
|------------------|-------------------|
| <b>7</b> Ensuite | 7'6"×10'1"        |
| Bedroom          | 10' 11" x 12' 11" |
| 9 Laundry        | 3' 5" x 3'        |
| Balcony          | 6' x 13' 10"      |



### Floor One

## Floor Two

#### SOUTH CARRIAGE ROAD VIEW



#### SOUTH CARRIAGE ROAD VIEW



## Floor Three

# Floor Four

#### SOUTH CARRIAGE ROAD VIEW



#### SOUTH CARRIAGE ROAD VIEW



Please note, all floor plans and photos are provided for illustrative purposes only. ALL MEASUREMENTS ARE APPROXIMATE. Actual layouts and finishes may be different than shown and could vary in size and scale.