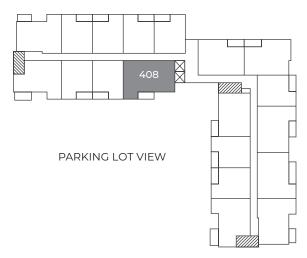

# COSMO

2 BEDROOM + DEN, 2 BATHROOM

1154 sq. ft.



## **Room Dimensions**

| Kitchen/Dining | 11'1"×10'7'     |
|----------------|-----------------|
| 2 Living Room  | 17' 9" x 14     |
| 3 Den          | 9' x 13         |
| 4 Bathroom     | 5' x 8' 6'      |
| 5 Bedroom      | 11' 7" x 15' 3' |

| 6 Walk-in Clos   | et 8' 4" x 5' 1"  |
|------------------|-------------------|
| <b>7</b> Ensuite | 7'6"×10'1"        |
| Bedroom          | 10' 11" x 12' 11" |
| 9 Laundry        | 3' 5" x 3'        |
| Balcony          | 6' x 13' 10"      |



### Floor One

## Floor Two

#### SOUTH CARRIAGE ROAD VIEW



#### SOUTH CARRIAGE ROAD VIEW



## Floor Three

# Floor Four

#### SOUTH CARRIAGE ROAD VIEW



#### SOUTH CARRIAGE ROAD VIEW



Please note, all floor plans and photos are provided for illustrative purposes only. ALL MEASUREMENTS ARE APPROXIMATE. Actual layouts and finishes may be different than shown and could vary in size and scale.