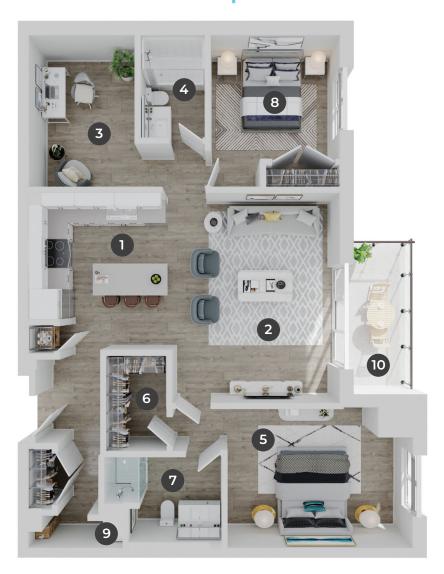

# COSMO

2 BEDROOM + DEN, 2 BATHROOM

1154 sq. ft.

## **Room Dimensions**

| Kitchen/Dining | 11'1"×10'7'     |
|----------------|-----------------|
| 2 Living Room  | 17' 9" x 14     |
| 3 Den          | 9' x 13         |
| 4 Bathroom     | 5' x 8' 6'      |
| 5 Bedroom      | 11' 7" x 15' 3' |

| 6 Walk-in Clos   | et 8' 4" x 5' 1"  |
|------------------|-------------------|
| <b>7</b> Ensuite | 7'6"×10'1"        |
| Bedroom          | 10' 11" x 12' 11" |
| 9 Laundry        | 3' 5" x 3'        |
| Balcony          | 6' x 13' 10"      |