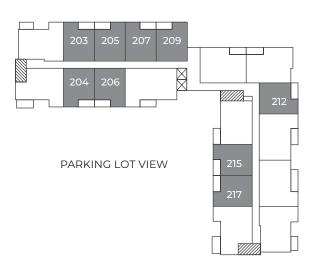

# **CELESTIA**

1 BEDROOM, 1 BATHROOM

782 – 791 sq. ft.



### **Room Dimensions**

| Kitchen/Dining | 9'1"×8'3"       | Bedroom   | 9'6"×17'1"     |
|----------------|-----------------|-----------|----------------|
| 2 Living Room  | 11' 1" × 17' 1" | 5 Laundry | 3' 5" x 3' 10" |
| 3 Bathroom     | 5' 4" x 9'      | 6 Balcony | 11' 4" x 6'    |



### Floor One

### Floor Two

#### SOUTH CARRIAGE ROAD VIEW







## Floor Three

# Floor Four

#### SOUTH CARRIAGE ROAD VIEW

#### SOUTH CARRIAGE ROAD VIEW





Please note, all floor plans and photos are provided for illustrative purposes only. ALL MEASUREMENTS ARE APPROXIMATE. Actual layouts and finishes may be different than shown and could vary in size and scale.