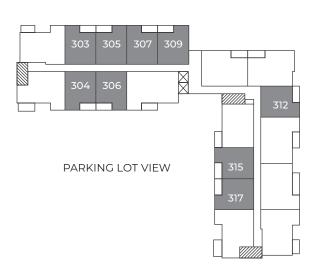

# **CELESTIA**

1 BEDROOM, 1 BATHROOM

782 – 791 sq. ft.



### **Room Dimensions**

| Kitchen/Dining | 9'1"×8'3"       | Bedroom   | 9'6"×17'1"     |
|----------------|-----------------|-----------|----------------|
| 2 Living Room  | 11' 1" × 17' 1" | 5 Laundry | 3' 5" x 3' 10" |
| 3 Bathroom     | 5' 4" x 9'      | 6 Balcony | 11' 4" x 6'    |



### Floor One

### Floor Two

#### SOUTH CARRIAGE ROAD VIEW







## Floor Three

# Floor Four

#### SOUTH CARRIAGE ROAD VIEW

#### SOUTH CARRIAGE ROAD VIEW





Please note, all floor plans and photos are provided for illustrative purposes only. ALL MEASUREMENTS ARE APPROXIMATE. Actual layouts and finishes may be different than shown and could vary in size and scale.