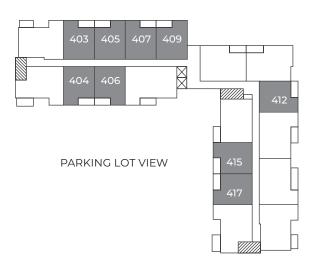

# **CELESTIA**

1 BEDROOM, 1 BATHROOM

782 – 791 sq. ft.



### **Room Dimensions**

| Kitchen/Dining | 9'1"×8'3"       | Bedroom   | 9'6"×17'1"     |
|----------------|-----------------|-----------|----------------|
| 2 Living Room  | 11' 1" × 17' 1" | 5 Laundry | 3' 5" x 3' 10" |
| 3 Bathroom     | 5' 4" x 9'      | 6 Balcony | 11' 4" x 6'    |



### Floor One

### Floor Two

#### SOUTH CARRIAGE ROAD VIEW







## Floor Three

# Floor Four

#### SOUTH CARRIAGE ROAD VIEW

#### SOUTH CARRIAGE ROAD VIEW





Please note, all floor plans and photos are provided for illustrative purposes only. ALL MEASUREMENTS ARE APPROXIMATE. Actual layouts and finishes may be different than shown and could vary in size and scale.