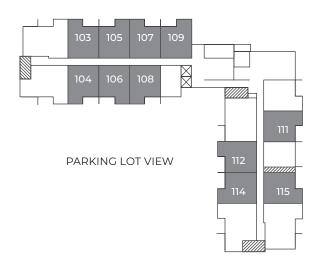

# **CELESTIA**

1 BEDROOM, 1 BATHROOM

782 – 791 sq. ft.



### **Room Dimensions**

| Kitchen/Dining | 9'1"×8'3"       | Bedroom   | 9'6"×17'1"     |
|----------------|-----------------|-----------|----------------|
| 2 Living Room  | 11' 1" × 17' 1" | 5 Laundry | 3' 5" x 3' 10" |
| 3 Bathroom     | 5' 4" x 9'      | 6 Balcony | 11' 4" x 6'    |



### Floor One

### Floor Two

#### SOUTH CARRIAGE ROAD VIEW







## Floor Three

# Floor Four

#### SOUTH CARRIAGE ROAD VIEW

#### SOUTH CARRIAGE ROAD VIEW





Please note, all floor plans and photos are provided for illustrative purposes only. ALL MEASUREMENTS ARE APPROXIMATE. Actual layouts and finishes may be different than shown and could vary in size and scale.