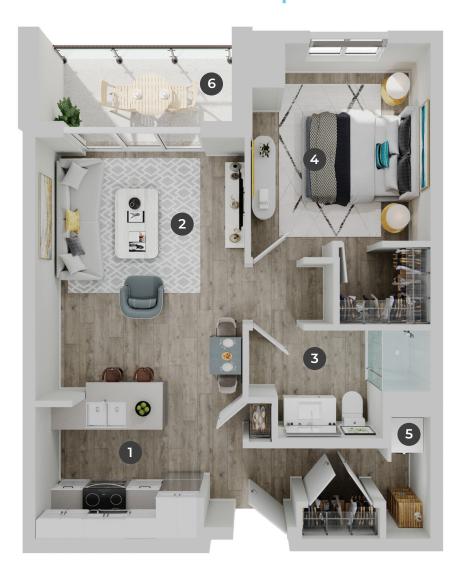

# **CELESTIA**

1 BEDROOM, 1 BATHROOM

782 – 791 sq. ft.

### **Room Dimensions**

| Kitchen/Dining | 9'1"×8'3"       | Bedroom   | 9'6"×17'1"     |
|----------------|-----------------|-----------|----------------|
| 2 Living Room  | 11' 1" × 17' 1" | 5 Laundry | 3' 5" x 3' 10" |
| 3 Bathroom     | 5' 4" x 9'      | 6 Balcony | 11' 4" x 6'    |