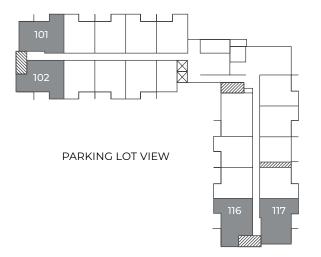

AURORA 2 BEDROOM, 2 BATHROOM\*

# 975 – 994 sq. ft.



\*Corner Unit

**Room Dimensions** 

| 1 Kitchen/Dining   | 10'7"×11'1"     | 6 Ensuite | 9' 9" x 7' 7" |
|--------------------|-----------------|-----------|---------------|
| 2 Living Room      | 12'6"x14'6"     | Bedroom   | 11'2"x12'6"   |
| 3 Bathroom         | 10'1"×8'        | Laundry   | 3'1"x3'4"     |
| Bedroom            | 11' 7" x 15' 5" | Balcony   | 12'6"×6'      |
| 5 Walk-through Clo | oset 7'1"x6'5"  |           |               |

### 125 SOUTH CARRIAGE ROAD



## Floor One

#### SOUTH CARRIAGE ROAD VIEW



SOUTH CARRIAGE ROAD VIEW

Floor Two

Floor Four



## **Floor Three**

#### SOUTH CARRIAGE ROAD VIEW



SOUTH CARRIAGE ROAD VIEW



Please note, all floor plans and photos are provided for illustrative purposes only. ALL MEASUREMENTS ARE APPROXIMATE. Actual layouts and finishes may be different than shown and could vary in size and scale.