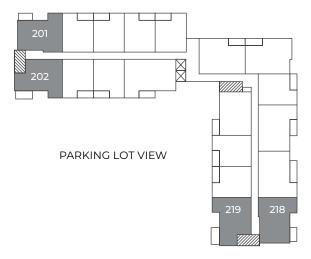

AURORA 2 BEDROOM, 2 BATHROOM\*

# 975 – 994 sq. ft.



\*Corner Unit

**Room Dimensions** 

| 1 Kitchen/Dining   | 10'7"×11'1"     | 6 Ensuite | 9' 9" x 7' 7" |
|--------------------|-----------------|-----------|---------------|
| 2 Living Room      | 12'6"x14'6"     | Bedroom   | 11'2"x12'6"   |
| 3 Bathroom         | 10'1"×8'        | Laundry   | 3'1"x3'4"     |
| Bedroom            | 11' 7" x 15' 5" | Balcony   | 12'6"×6'      |
| 5 Walk-through Clo | oset 7'1"x6'5"  |           |               |

### 125 SOUTH CARRIAGE ROAD



## Floor One

#### SOUTH CARRIAGE ROAD VIEW



SOUTH CARRIAGE ROAD VIEW

Floor Two

Floor Four



## **Floor Three**

#### SOUTH CARRIAGE ROAD VIEW



SOUTH CARRIAGE ROAD VIEW



Please note, all floor plans and photos are provided for illustrative purposes only. ALL MEASUREMENTS ARE APPROXIMATE. Actual layouts and finishes may be different than shown and could vary in size and scale.