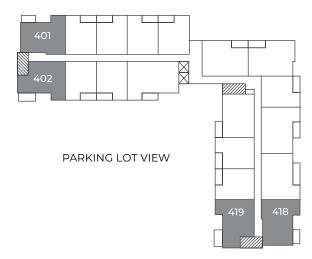

AURORA 2 BEDROOM, 2 BATHROOM\*

# 975 – 994 sq. ft.



\*Corner Unit

**Room Dimensions** 

| 1 Kitchen/Dining   | 10'7"×11'1"     | 6 Ensuite | 9' 9" x 7' 7" |
|--------------------|-----------------|-----------|---------------|
| 2 Living Room      | 12'6"x14'6"     | Bedroom   | 11'2"x12'6"   |
| 3 Bathroom         | 10'1"×8'        | Laundry   | 3'1"x3'4"     |
| Bedroom            | 11' 7" x 15' 5" | Balcony   | 12'6"×6'      |
| 5 Walk-through Clo | oset 7'1"x6'5"  |           |               |

### 125 SOUTH CARRIAGE ROAD



## Floor One

#### SOUTH CARRIAGE ROAD VIEW



SOUTH CARRIAGE ROAD VIEW

Floor Two

Floor Four



## **Floor Three**

#### SOUTH CARRIAGE ROAD VIEW



SOUTH CARRIAGE ROAD VIEW



Please note, all floor plans and photos are provided for illustrative purposes only. ALL MEASUREMENTS ARE APPROXIMATE. Actual layouts and finishes may be different than shown and could vary in size and scale.