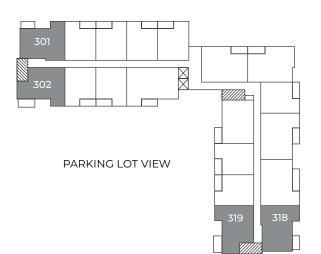

AURORA 2 BEDROOM, 2 BATHROOM\*

# 975 – 994 sq. ft.



\*Corner Unit

**Room Dimensions** 

| 1 Kitchen/Dining   | 10'7"×11'1"     | 6 Ensuite | 9' 9" x 7' 7" |
|--------------------|-----------------|-----------|---------------|
| 2 Living Room      | 12'6"x14'6"     | Bedroom   | 11'2"x12'6"   |
| 3 Bathroom         | 10'1"×8'        | Laundry   | 3'1"x3'4"     |
| Bedroom            | 11' 7" x 15' 5" | Balcony   | 12'6"×6'      |
| 5 Walk-through Clo | oset 7'1"x6'5"  |           |               |

### 125 SOUTH CARRIAGE ROAD



## Floor One

#### SOUTH CARRIAGE ROAD VIEW



SOUTH CARRIAGE ROAD VIEW

Floor Two

Floor Four



## **Floor Three**

#### SOUTH CARRIAGE ROAD VIEW



SOUTH CARRIAGE ROAD VIEW



Please note, all floor plans and photos are provided for illustrative purposes only. ALL MEASUREMENTS ARE APPROXIMATE. Actual layouts and finishes may be different than shown and could vary in size and scale.