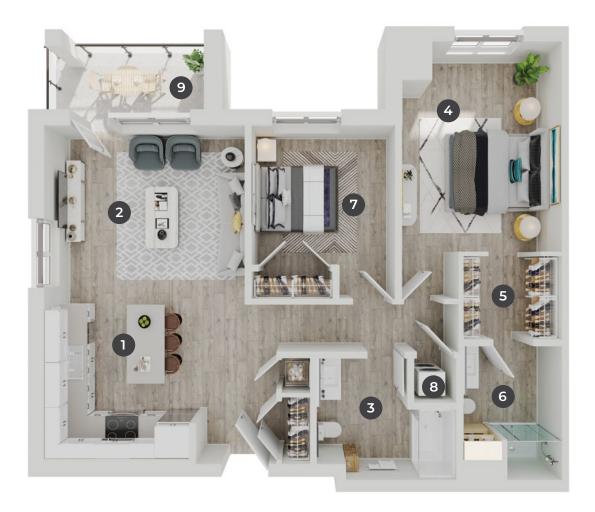

AURORA 2 BEDROOM, 2 BATHROOM\*

# 975 – 994 sq. ft.

\*Corner Unit

**Room Dimensions** 

| 1 Kitchen/Dining   | 10'7"×11'1"     | 6 Ensuite | 9' 9" x 7' 7" |
|--------------------|-----------------|-----------|---------------|
| 2 Living Room      | 12'6"x14'6"     | Bedroom   | 11'2"x12'6"   |
| 3 Bathroom         | 10'1"×8'        | Laundry   | 3'1"x3'4"     |
| Bedroom            | 11' 7" x 15' 5" | Balcony   | 12'6"×6'      |
| 5 Walk-through Clo | oset 7'1"x6'5"  |           |               |