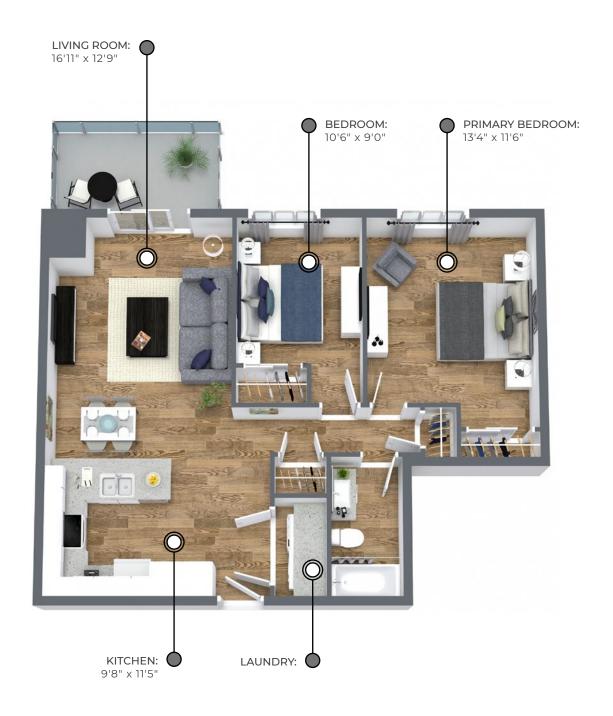

## TILBURY **927** sq ft

The floor plan illustrated here uses finishes from our exclusive **Palette One** collection, and include:

**CABINETRY:** FLAT PANEL

**COUNTERS:** QUARTZ

FLOORING: LUXURY VINYL PLANK

First Floor Suites 101 & 117

Second Floor

Suites 201 & 218

Third Floor

Suites 301 & 318

Fourth Floor Suites 401 & 418