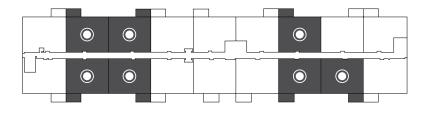

## RALEIGH **1003** sq ft

The floor plan illustrated here uses finishes from our exclusive **Palette One** collection, and include:

Palette One finishes are on levels 1 & 3.

All suite measurements are preliminary based on current building concept and unit configurations and are subject to change. riversedgeapartments.ca

## First Floor

Suites 102, 106, 107, 110, 111, 114 & 115

Second Floor Suites 202, 206, 207, 211, 212, 215 & 216

Third Floor Suites 302, 306, 307, 311, 312, 315 & 316

**Fourth Floor** Suites 402, 406, 407, 411, 412, 415 & 416