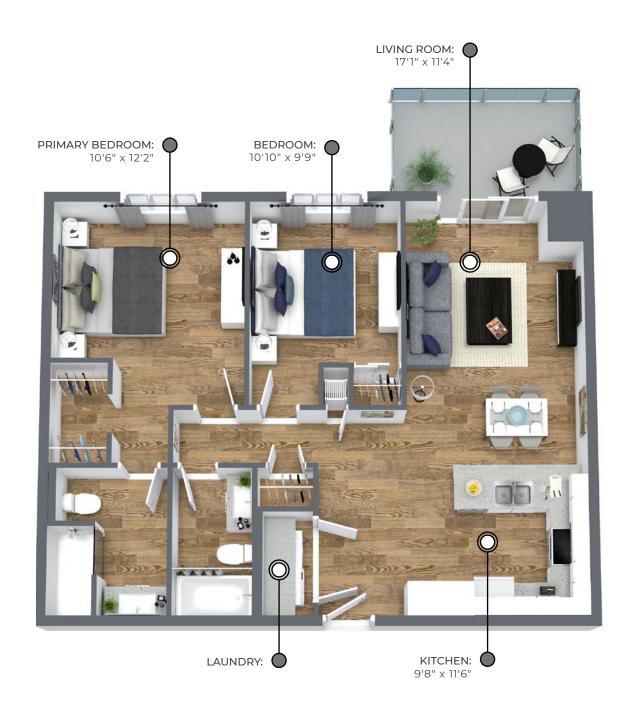

## RALEIGH **1003** sq ft

The floor plan illustrated here uses finishes from our exclusive **Palette One** collection, and include:

Palette One finishes are on levels 1 & 3.

All suite measurements are preliminary based on current building concept and unit configurations and are subject to change. riversedgeapartments.ca