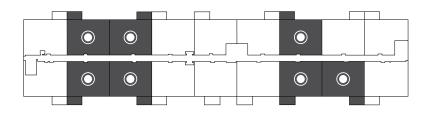

## RALEIGH **1003** sq ft

The floor plan illustrated here uses finishes from our exclusive **Palette One** collection, and include:

Palette One finishes are on levels 1 & 3.

All suite measurements are preliminary based on current building concept and unit configurations and are subject to change. riversedgeapartments.ca

## First Floor

Suites 102, 106, 107, 110, 111, 114 & 115

Second Floor Suites 202, 206, 207, 211, 212, 215 & 216

Third Floor Suites 302, 306, 307, 311, 312, 315 & 316

**Fourth Floor** Suites 402, 406, 407, 411, 412, 415 & 416