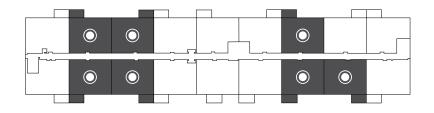

## RALEIGH **1003** sq ft

This suite is also available with finishes from our **Palette Two** collection, and include:

Palette Two finishes are on levels 2 & 4.

## First Floor

Suites 102, 106, 107, 110, 111, 114 & 115

Second Floor Suites 202, 206, 207, 211, 212, 215 & 216

Third Floor Suites 302, 306, 307, 311, 312, 315 & 316

**Fourth Floor** Suites 402, 406, 407, 411, 412, 415 & 416