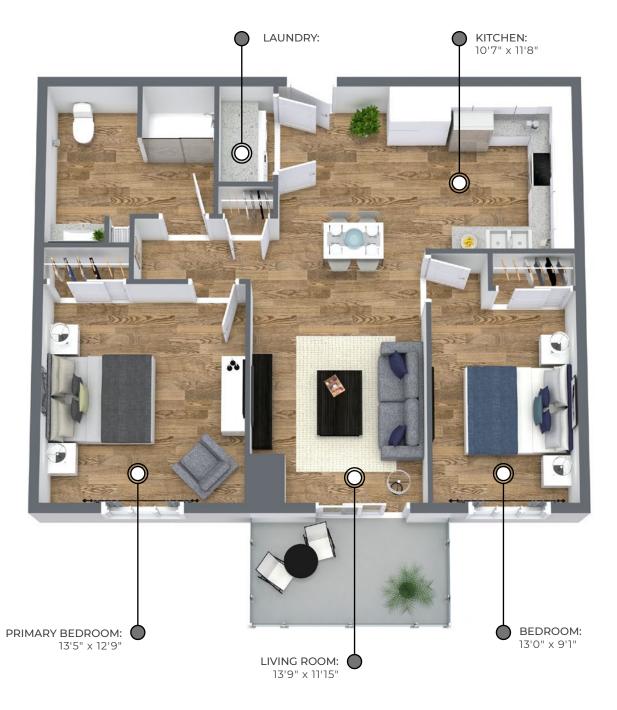

# HIGHGATE 1011 sq ft

The floor plan illustrated here uses finishes from our exclusive **Palette One** collection, and include:

**COUNTERS:** QUARTZ

FLOORING: LUXURY VINYL PLANK

Palette One finishes are on levels 1 & 3.

# HIGHGATE 1011 sq ft

This suite is also available with finishes from our **Palette Two** collection, and include:

**CABINETRY:** FLAT PANEL

**COUNTERS:** QUARTZ

FLOORING: LUXURY VINYL PLANK

Palette Two finishes are on levels 2 & 4.