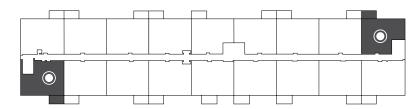

53 & 57 Riverview Drive Chatham, ON

DRESDEN **904–907** sq ft

The floor plan illustrated here uses finishes from our exclusive **Palette One** collection, and include:





**COUNTERS:** QUARTZ



FLOORING: LUXURY VINYL PLANK

Palette One finishes are on levels 1 & 3.





53 & 57 Riverview Drive Chatham, ON

## DRESDEN **904–907** sq ft

This suite is also available with finishes from our **Palette Two** collection, and include:



**CABINETRY:** FLAT PANEL



**COUNTERS:** QUARTZ



FLOORING: LUXURY VINYL PLANK

Palette Two finishes are on levels 2 & 4.

First Floor Suites 104 & 112



## Second Floor

Suites 204 & 213



## Third Floor

Suites 304 & 313



## Fourth Floor

Suites 404 & 413