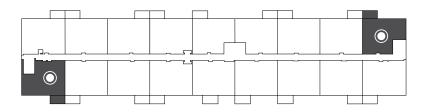

53 & 57 Riverview Drive Chatham, ON

DRESDEN **904–907** sq ft

The floor plan illustrated here uses finishes from our exclusive **Palette One** collection, and include:





**COUNTERS:** QUARTZ



FLOORING: LUXURY VINYL PLANK

Palette One finishes are on levels 1 & 3.





53 & 57 Riverview Drive Chatham, ON

## DRESDEN **904–907** sq ft

This suite is also available with finishes from our **Palette Two** collection, and include:



**CABINETRY:** FLAT PANEL



**COUNTERS:** QUARTZ



FLOORING: LUXURY VINYL PLANK

Palette Two finishes are on levels 2 & 4.

First Floor Suites 104 & 112



## Second Floor

Suites 204 & 213



## Third Floor

Suites 304 & 313



## Fourth Floor

Suites 404 & 413