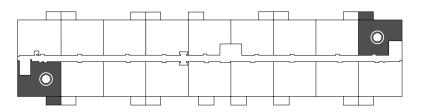

## DRESDEN **904–907** sq ft

This suite is also available with finishes from our **Palette Two** collection, and include:

**CABINETRY:** FLAT PANEL

**COUNTERS:** QUARTZ

FLOORING: LUXURY VINYL PLANK

Palette Two finishes are on levels 2 & 4.

## Fourth Floor

Suites 404 & 413