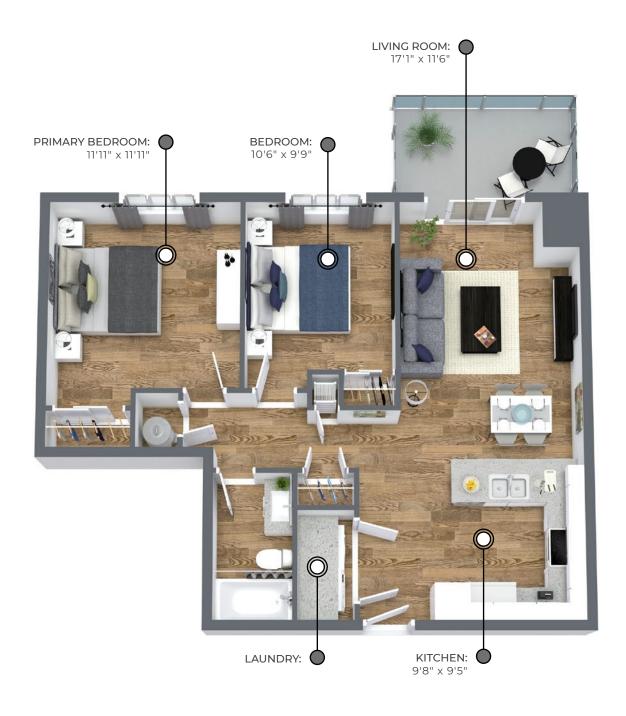

53 & 57 Riverview Drive Chatham, ON

DRESDEN **904–907** sq ft

The floor plan illustrated here uses finishes from our exclusive **Palette One** collection, and include:

**COUNTERS:** QUARTZ

FLOORING: LUXURY VINYL PLANK

## DRESDEN **904–907** sq ft

This suite is also available with finishes from our **Palette Two** collection, and include:

**CABINETRY:** FLAT PANEL

**COUNTERS:** QUARTZ

FLOORING: LUXURY VINYL PLANK

Palette Two finishes are on levels 2 & 4.