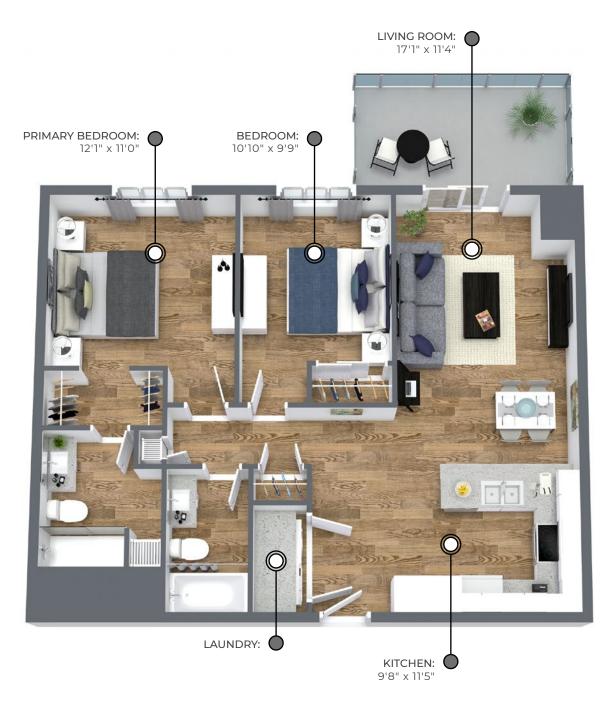

## CAMDEN 982-992 sq ft

The floor plan illustrated here uses finishes from our exclusive Palette One collection, and include:

FLOORING: LUXURY VINYL PLANK

Palette One finishes are on levels 1 & 3.

All suite measurements are preliminary based on current building concept and unit configurations and are subject to change. riversedgeapartments.ca

## CAMDEN 982-992 sq ft

This suite is also available with finishes from our **Palette Two** collection, and include:

Palette Two finishes are on levels 2 & 4.

First Floor Suites 109 & 116

Second Floor Suites 210 & 217