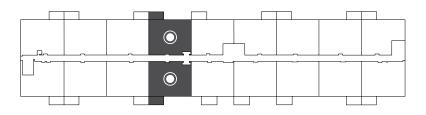

## CAMDEN 982-992 sq ft

The floor plan illustrated here uses finishes from our exclusive Palette One collection, and include:

FLOORING: LUXURY VINYL PLANK

Palette One finishes are on levels 1 & 3.

All suite measurements are preliminary based on current building concept and unit configurations and are subject to change. riversedgeapartments.ca