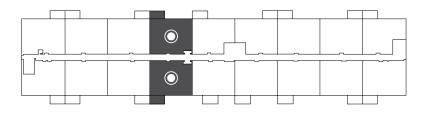

## CAMDEN 982-992 sq ft

This suite is also available with finishes from our **Palette Two** collection, and include:

Palette Two finishes are on levels 2 & 4.

First Floor Suites 109 & 116

Second Floor Suites 210 & 217

Third Floor Suites 310 & 317

Fourth Floor Suites 410 & 417