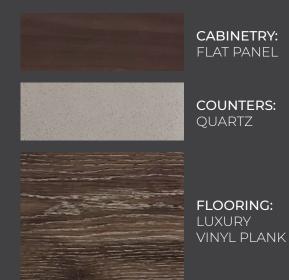

## BOTHWELL 1003–1024 sq ft

This suite is also available with finishes from our **Palette Two** collection, and include:

Palette Two finishes are on levels 2 & 4.

First Floor Suites 103 & 108

Second Floor Suites 203 & 208