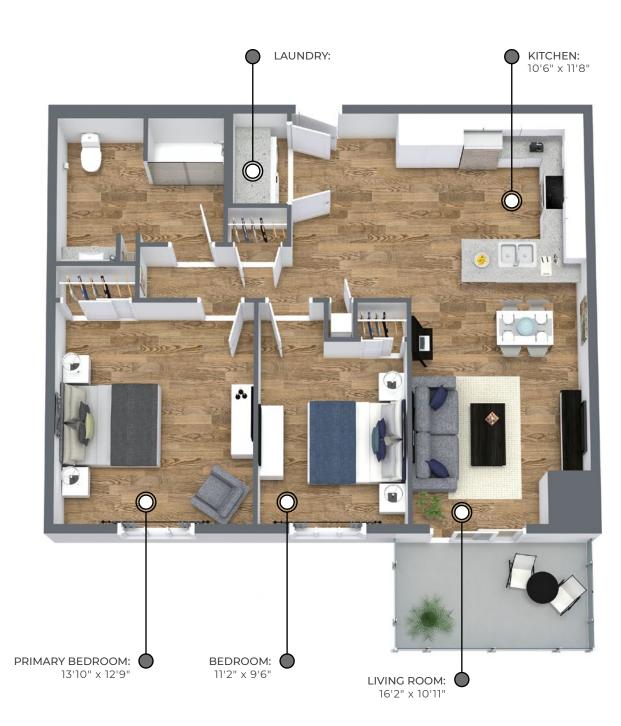

## BOTHWELL 1003–1024 sq ft

The floor plan illustrated here uses finishes from our exclusive **Palette One** collection, and include:

Palette One finishes are on levels 1 & 3.

All suite measurements are preliminary based on current building concept and unit configurations and are subject to change. riversedgeapartments.ca

## BOTHWELL 1003–1024 sq ft

This suite is also available with finishes from our **Palette Two** collection, and include:

Palette Two finishes are on levels 2 & 4.

First Floor Suites 103 & 108

Second Floor Suites 203 & 208