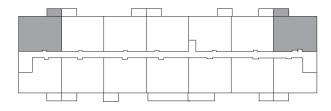

## ROSSEAU

**1015** sq ft

This suite is also available with finishes from our **Palette Two** collection, and include:

CABINETRY: GREY SHAKER

**COUNTERS:** QUARTZ

FLOORING: LUXURY VINYL PLANK

Palette Two finishes are on levels 2 & 4.