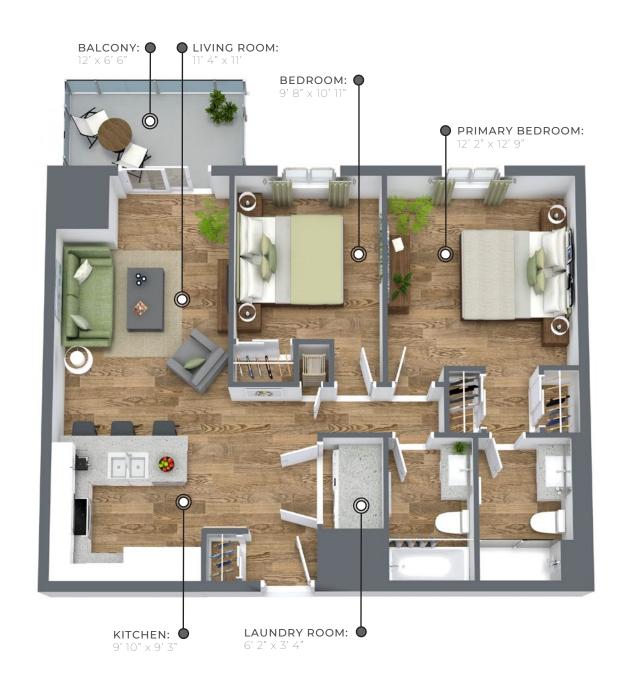

# ROSSEAU **1015** sq ft

The floor plan illustrated here uses finishes from our exclusive **Palette One** collection, and include:

**CABINETRY:**WHITE SHAKER

**COUNTERS:** QUARTZ

FLOORING: LUXURY VINYL PLANK

Please note, all floor plans and photos are provided for illustrative purposes only. ALL MEASUREMENTS ARE APPROXIMATE. Actual layouts may be different than shown and could vary in size and scale.

110 & 120 Preston Way Gravenhurst, ON