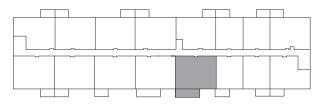

lection, and include:



CABINETRY: WHITE SHAKER



COUNTERS: QUARTZ



FLOORING: LUXURY VINYL PLANK

Palette One finishes are on levels 1 & 3.



Please note, all floor plans and photos are provided for illustrative purposes only. **ALL MEASUREMENTS ARE APPROXIMATE.** Actual layouts may be different than shown and could vary in size and scale.



110 & 120 Preston Way Gravenhurst, ON

# MUSKOKA **1012** sq ft

This suite is also available with finishes from our **Palette Two** collection, and include:



**CABINETRY:** GREY SHAKER



**COUNTERS:** QUARTZ



**FLOORING:** LUXURY VINYL PLANK

Palette Two finishes are on levels 2 & 4.

## 110 Preston Way

#### First Floor



#### Second Floor



#### Third Floor



#### Fourth Floor



# 120 Preston Way

#### First Floor



## Second Floor



## Third Floor



## Fourth Floor