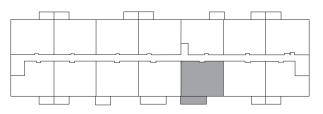

here uses finishes from our exclusive **Palette One** collection, and include:



CABINETRY: WHITE SHAKER



COUNTERS: QUARTZ



FLOORING: LUXURY VINYL PLANK

Palette One finishes are on levels 1 & 3.



Please note, all floor plans and photos are provided for illustrative purposes only. **ALL MEASUREMENTS ARE APPROXIMATE.** Actual layouts may be different than shown and could vary in size and scale.



110 & 120 Preston Way Gravenhurst, ON

# MUSKOKA **1012** sq ft

This suite is also available with finishes from our **Palette Two** collection, and include:



**CABINETRY:** GREY SHAKER



**COUNTERS:** QUARTZ



**FLOORING:** LUXURY VINYL PLANK

Palette Two finishes are on levels 2 & 4.

## 110 Preston Way

#### First Floor



#### Second Floor



#### Third Floor



#### Fourth Floor



# 120 Preston Way

#### First Floor



## Second Floor



## Third Floor



## Fourth Floor