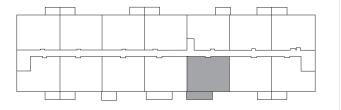

*1012** sq ft

The floor plan illustrated here uses finishes from our exclusive **Palette One** collection, and include:



CABINETRY: WHITE SHAKER



COUNTERS: QUARTZ



FLOORING: LUXURY VINYL PLANK

Palette One finishes are on levels 1 & 3.



Please note, all floor plans and photos are provided for illustrative purposes only. **ALL MEASUREMENTS ARE APPROXIMATE.** Actual layouts may be different than shown and could vary in size and scale.



110 & 120 Preston Way Gravenhurst, ON

# MUSKOKA **1012** sq ft

This suite is also available with finishes from our **Palette Two** collection, and include:



**CABINETRY:** GREY SHAKER



**COUNTERS:** QUARTZ



**FLOORING:** LUXURY VINYL PLANK

Palette Two finishes are on levels 2 & 4.

## 110 Preston Way

#### First Floor



#### Second Floor



#### Third Floor



#### Fourth Floor



# 120 Preston Way

#### First Floor



## Second Floor



## Third Floor



## Fourth Floor