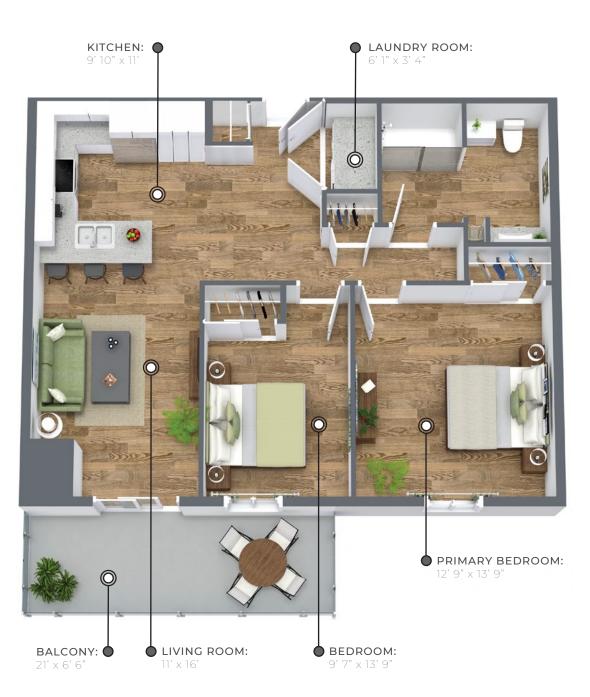

# MUSKOKA **1012** sq ft

The floor plan illustrated here uses finishes from our exclusive **Palette One** collection, and include:

CABINETRY: WHITE SHAKER

COUNTERS: QUARTZ

FLOORING: LUXURY VINYL PLANK

Palette One finishes are on levels 1 & 3.

Please note, all floor plans and photos are provided for illustrative purposes only. **ALL MEASUREMENTS ARE APPROXIMATE.** Actual layouts may be different than shown and could vary in size and scale.

110 & 120 Preston Way Gravenhurst, ON