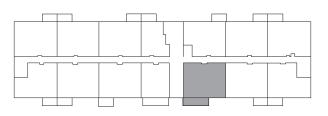

urst, ON

# MUSKOKA **1012** sq ft

The floor plan illustrated here uses finishes from our exclusive **Palette One** collection, and include:



CABINETRY: WHITE SHAKER



COUNTERS: QUARTZ



FLOORING: LUXURY VINYL PLANK

Palette One finishes are on levels 1 & 3.



Please note, all floor plans and photos are provided for illustrative purposes only. **ALL MEASUREMENTS ARE APPROXIMATE.** Actual layouts may be different than shown and could vary in size and scale.



110 & 120 Preston Way Gravenhurst, ON

# MUSKOKA **1012** sq ft

This suite is also available with finishes from our **Palette Two** collection, and include:



**CABINETRY:** GREY SHAKER



**COUNTERS:** QUARTZ



**FLOORING:** LUXURY VINYL PLANK

Palette Two finishes are on levels 2 & 4.

## 110 Preston Way

#### First Floor



#### Second Floor



#### Third Floor



#### Fourth Floor



# 120 Preston Way

#### First Floor



## Second Floor



## Third Floor



## Fourth Floor