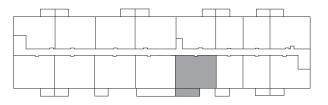

de:



CABINETRY: WHITE SHAKER



COUNTERS: QUARTZ



FLOORING: LUXURY VINYL PLANK

Palette One finishes are on levels 1 & 3.



Please note, all floor plans and photos are provided for illustrative purposes only. **ALL MEASUREMENTS ARE APPROXIMATE.** Actual layouts may be different than shown and could vary in size and scale.



110 & 120 Preston Way Gravenhurst, ON

# MUSKOKA **1012** sq ft

This suite is also available with finishes from our **Palette Two** collection, and include:



**CABINETRY:** GREY SHAKER



**COUNTERS:** QUARTZ



**FLOORING:** LUXURY VINYL PLANK

Palette Two finishes are on levels 2 & 4.

## 110 Preston Way

#### First Floor



#### Second Floor



#### Third Floor



#### Fourth Floor



# 120 Preston Way

#### First Floor



## Second Floor



## Third Floor



## Fourth Floor