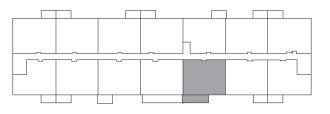

loor plan illustrated here uses finishes from our exclusive **Palette One** collection, and include:



CABINETRY: WHITE SHAKER



COUNTERS: QUARTZ



FLOORING: LUXURY VINYL PLANK

Palette One finishes are on levels 1 & 3.



Please note, all floor plans and photos are provided for illustrative purposes only. **ALL MEASUREMENTS ARE APPROXIMATE.** Actual layouts may be different than shown and could vary in size and scale.



110 & 120 Preston Way Gravenhurst, ON

# MUSKOKA **1012** sq ft

This suite is also available with finishes from our **Palette Two** collection, and include:



**CABINETRY:** GREY SHAKER



**COUNTERS:** QUARTZ



**FLOORING:** LUXURY VINYL PLANK

Palette Two finishes are on levels 2 & 4.

## 110 Preston Way

#### First Floor



#### Second Floor



#### Third Floor



#### Fourth Floor



# 120 Preston Way

#### First Floor



## Second Floor



## Third Floor



## Fourth Floor