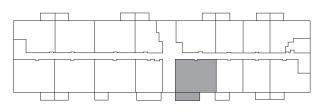

**Palette One** collection, and include:



CABINETRY: WHITE SHAKER



COUNTERS: QUARTZ



FLOORING: LUXURY VINYL PLANK

Palette One finishes are on levels 1 & 3.



Please note, all floor plans and photos are provided for illustrative purposes only. **ALL MEASUREMENTS ARE APPROXIMATE.** Actual layouts may be different than shown and could vary in size and scale.



110 & 120 Preston Way Gravenhurst, ON

# MUSKOKA **1012** sq ft

This suite is also available with finishes from our **Palette Two** collection, and include:



**CABINETRY:** GREY SHAKER



**COUNTERS:** QUARTZ



**FLOORING:** LUXURY VINYL PLANK

Palette Two finishes are on levels 2 & 4.

## 110 Preston Way

#### First Floor



#### Second Floor



#### Third Floor



#### Fourth Floor



# 120 Preston Way

#### First Floor



## Second Floor



## Third Floor



## Fourth Floor