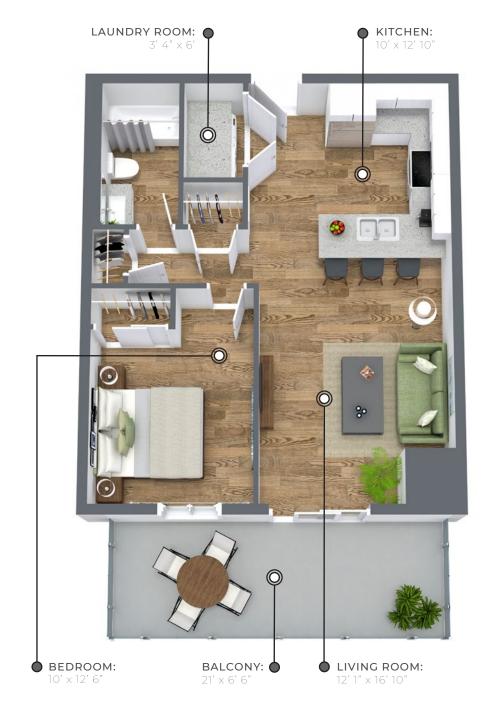

## MCKAY

**674** sq ft

The floor plan illustrated here uses finishes from our exclusive **Palette One** collection, and include:

**CABINETRY:**WHITE SHAKER

COUNTERS: OUARTZ

FLOORING: LUXURY VINYL PLANK

Palette One finishes are on levels 1 & 3.

Please note, all floor plans and photos are provided for illustrative purposes only. ALL MEASUREMENTS ARE APPROXIMATE. Actual layouts may be different than shown and could vary in size and scale.

110 & 120 Preston Way Gravenhurst, ON

## 110 Preston Way

First Floor

## 120 Preston Way

First Floor