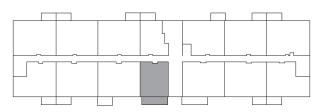

Preston Way Gravenhurst, ON

## MCKAY

**674** sq ft

The floor plan illustrated here uses finishes from our exclusive **Palette One** collection, and include:



**CABINETRY:**WHITE SHAKER



COUNTERS: OUARTZ



FLOORING: LUXURY VINYL PLANK

Palette One finishes are on levels 1 & 3.



Please note, all floor plans and photos are provided for illustrative purposes only. ALL MEASUREMENTS ARE APPROXIMATE. Actual layouts may be different than shown and could vary in size and scale.



110 & 120 Preston Way Gravenhurst, ON

## MCKAY

**674** sq ft

This suite is also available with finishes from our **Palette Two** collection, and include:



CABINETRY: GREY SHAKER



COUNTERS: QUARTZ



FLOORING: LUXURY VINYL PLANK

Palette Two finishes are on levels 2 & 4.

## 110 Preston Way

First Floor



## 120 Preston Way

First Floor