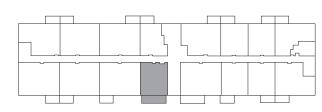

KAY

**674** sq ft

The floor plan illustrated here uses finishes from our exclusive **Palette One** collection, and include:



**CABINETRY:**WHITE SHAKER



COUNTERS: OUARTZ



FLOORING: LUXURY VINYL PLANK

Palette One finishes are on levels 1 & 3.



Please note, all floor plans and photos are provided for illustrative purposes only. ALL MEASUREMENTS ARE APPROXIMATE. Actual layouts may be different than shown and could vary in size and scale.



110 & 120 Preston Way Gravenhurst, ON

## MCKAY

**674** sq ft

This suite is also available with finishes from our **Palette Two** collection, and include:



CABINETRY: GREY SHAKER



COUNTERS: QUARTZ



FLOORING: LUXURY VINYL PLANK

Palette Two finishes are on levels 2 & 4.

## 110 Preston Way

First Floor



## 120 Preston Way

First Floor