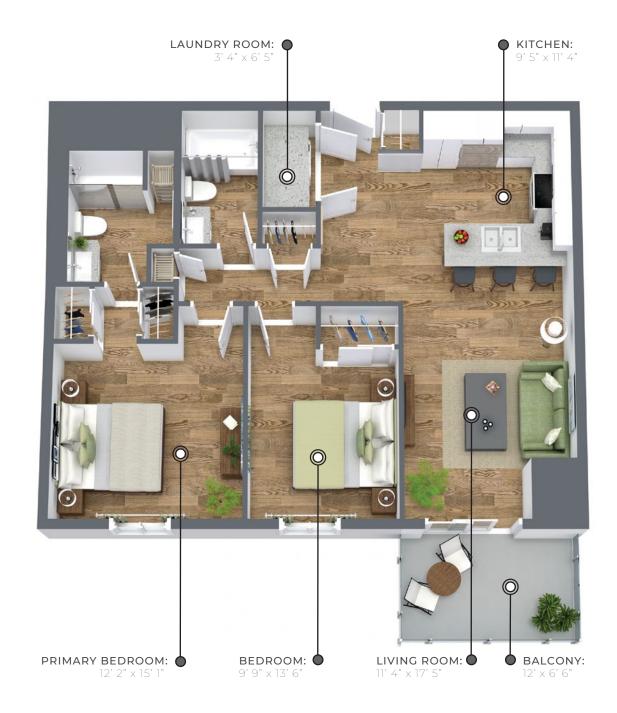

# KAHSHE

**985** sq ft

The floor plan illustrated here uses finishes from our exclusive **Palette One** collection, and include:

**CABINETRY:**WHITE SHAKER

COUNTERS: OUARTZ

FLOORING: LUXURY VINYL PLANK

Palette One finishes are on levels 1 & 3.