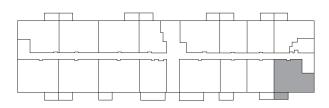

from our exclusive **Palette One** collection, and include:



**CABINETRY:**WHITE SHAKER



COUNTERS: OUARTZ



FLOORING: LUXURY VINYL PLANK

Palette One finishes are on levels 1 & 3.



Please note, all floor plans and photos are provided for illustrative purposes only. ALL MEASUREMENTS ARE APPROXIMATE. Actual layouts may be different than shown and could vary in size and scale.



110 & 120 Preston Way Gravenhurst, ON

# **911** sq ft

This suite is also available with finishes from our **Palette Two** collection, and include:



CABINETRY: GREY SHAKER



COUNTERS:
OUART7



FLOORING: LUXURY VINYL PLANK

Palette Two finishes are on levels 2 & 4.

## 110 Preston Way

#### First Floor



#### Second Floor



#### Third Floor



#### Fourth Floor



### 120 Preston Way

#### First Floor



### Second Floor



#### Third Floor



#### Fourth Floor