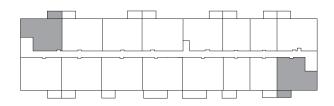

**CABINETRY:**WHITE SHAKER



COUNTERS: OUARTZ



FLOORING: LUXURY VINYL PLANK

Palette One finishes are on levels 1 & 3.



Please note, all floor plans and photos are provided for illustrative purposes only. ALL MEASUREMENTS ARE APPROXIMATE. Actual layouts may be different than shown and could vary in size and scale.



110 & 120 Preston Way Gravenhurst, ON

# **911** sq ft

This suite is also available with finishes from our **Palette Two** collection, and include:



CABINETRY: GREY SHAKER



COUNTERS:
OUART7



FLOORING: LUXURY VINYL PLANK

Palette Two finishes are on levels 2 & 4.

## 110 Preston Way

#### First Floor



#### Second Floor



#### Third Floor



#### Fourth Floor



### 120 Preston Way

#### First Floor



### Second Floor



#### Third Floor



#### Fourth Floor