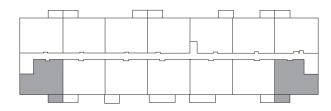

ay Gravenhurst, ON

# **911** sq ft

The floor plan illustrated here uses finishes from our exclusive **Palette One** collection, and include:



**CABINETRY:**WHITE SHAKER



COUNTERS: OUARTZ



FLOORING: LUXURY VINYL PLANK

Palette One finishes are on levels 1 & 3.



Please note, all floor plans and photos are provided for illustrative purposes only. ALL MEASUREMENTS ARE APPROXIMATE. Actual layouts may be different than shown and could vary in size and scale.



110 & 120 Preston Way Gravenhurst, ON

# **911** sq ft

This suite is also available with finishes from our **Palette Two** collection, and include:



CABINETRY: GREY SHAKER



COUNTERS:
OUART7



FLOORING: LUXURY VINYL PLANK

Palette Two finishes are on levels 2 & 4.

## 110 Preston Way

#### First Floor



#### Second Floor



#### Third Floor



#### Fourth Floor



### 120 Preston Way

#### First Floor



### Second Floor



#### Third Floor



#### Fourth Floor