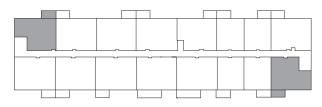

**Palette One** collection, and include:



**CABINETRY:**WHITE SHAKER



COUNTERS: OUARTZ



FLOORING: LUXURY VINYL PLANK

Palette One finishes are on levels 1 & 3.



Please note, all floor plans and photos are provided for illustrative purposes only. ALL MEASUREMENTS ARE APPROXIMATE. Actual layouts may be different than shown and could vary in size and scale.



110 & 120 Preston Way Gravenhurst, ON

# **911** sq ft

This suite is also available with finishes from our **Palette Two** collection, and include:



CABINETRY: GREY SHAKER



COUNTERS:
OUART7



FLOORING: LUXURY VINYL PLANK

Palette Two finishes are on levels 2 & 4.

## 110 Preston Way

#### First Floor



#### Second Floor



#### Third Floor



#### Fourth Floor



### 120 Preston Way

#### First Floor



### Second Floor



#### Third Floor



#### Fourth Floor