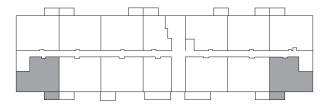

110 & 120 Preston Way Gravenhurst, ON

# **911** sq ft

The floor plan illustrated here uses finishes from our exclusive **Palette One** collection, and include:



**CABINETRY:**WHITE SHAKER



COUNTERS: OUARTZ



FLOORING: LUXURY VINYL PLANK

Palette One finishes are on levels 1 & 3.



Please note, all floor plans and photos are provided for illustrative purposes only. ALL MEASUREMENTS ARE APPROXIMATE. Actual layouts may be different than shown and could vary in size and scale.



110 & 120 Preston Way Gravenhurst, ON

# **911** sq ft

This suite is also available with finishes from our **Palette Two** collection, and include:



CABINETRY: GREY SHAKER



COUNTERS:
OUART7



FLOORING: LUXURY VINYL PLANK

Palette Two finishes are on levels 2 & 4.

## 110 Preston Way

#### First Floor



#### Second Floor



#### Third Floor



#### Fourth Floor



### 120 Preston Way

#### First Floor



### Second Floor



#### Third Floor



#### Fourth Floor