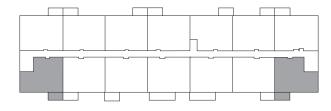

floor plan illustrated here uses finishes from our exclusive **Palette One** collection, and include:



**CABINETRY:**WHITE SHAKER



COUNTERS: OUARTZ



FLOORING: LUXURY VINYL PLANK

Palette One finishes are on levels 1 & 3.



Please note, all floor plans and photos are provided for illustrative purposes only. ALL MEASUREMENTS ARE APPROXIMATE. Actual layouts may be different than shown and could vary in size and scale.



110 & 120 Preston Way Gravenhurst, ON

# **911** sq ft

This suite is also available with finishes from our **Palette Two** collection, and include:



CABINETRY: GREY SHAKER



COUNTERS:
OUART7



FLOORING: LUXURY VINYL PLANK

Palette Two finishes are on levels 2 & 4.

## 110 Preston Way

#### First Floor



#### Second Floor



#### Third Floor



#### Fourth Floor



### 120 Preston Way

#### First Floor



### Second Floor



#### Third Floor



#### Fourth Floor