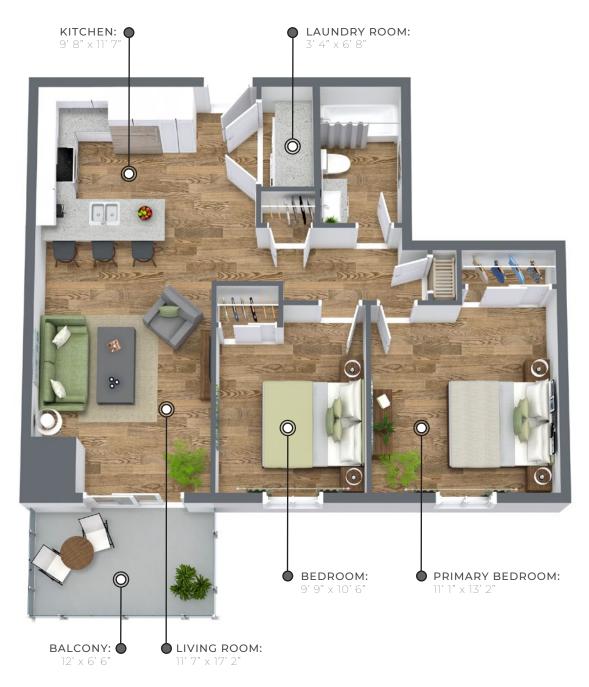

110 & 120 Preston Way Gravenhurst, ON

Please note, all floor plans and photos are provided for illustrative purposes only. ALL MEASUREMENTS ARE APPROXIMATE. Actual layouts may be different than shown and could vary in size and scale.

110 & 120 Preston Way Gravenhurst, ON