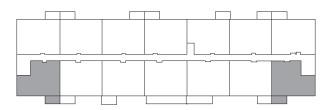

# **911** sq ft

The floor plan illustrated here uses finishes from our exclusive **Palette One** collection, and include:



**CABINETRY:**WHITE SHAKER



COUNTERS: OUARTZ



FLOORING: LUXURY VINYL PLANK

Palette One finishes are on levels 1 & 3.



Please note, all floor plans and photos are provided for illustrative purposes only. ALL MEASUREMENTS ARE APPROXIMATE. Actual layouts may be different than shown and could vary in size and scale.



110 & 120 Preston Way Gravenhurst, ON

# **911** sq ft

This suite is also available with finishes from our **Palette Two** collection, and include:



CABINETRY: GREY SHAKER



COUNTERS:
OUART7



FLOORING: LUXURY VINYL PLANK

Palette Two finishes are on levels 2 & 4.

## 110 Preston Way

#### First Floor



#### Second Floor



#### Third Floor



#### Fourth Floor



### 120 Preston Way

#### First Floor



### Second Floor



#### Third Floor



#### Fourth Floor