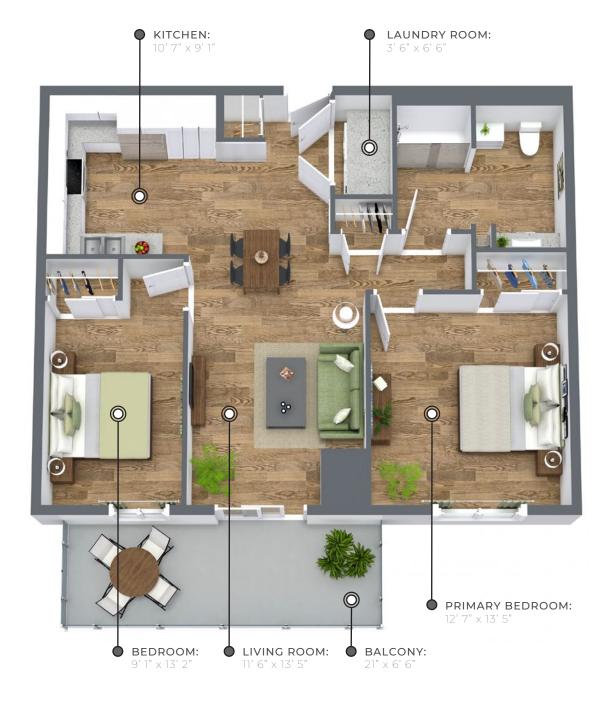

# HARDY

**1014** sq ft

The floor plan illustrated here uses finishes from our exclusive **Palette One** collection, and include:

**CABINETRY:**WHITE SHAKER

COUNTERS: OUARTZ

FLOORING: LUXURY VINYL PLANK

Palette One finishes are on levels 1 & 3.

Please note, all floor plans and photos are provided for illustrative purposes only. ALL MEASUREMENTS ARE APPROXIMATE. Actual layouts may be different than shown and could vary in size and scale.

110 & 120 Preston Way Gravenhurst, ON