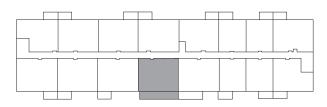

# HARDY

**1014** sq ft

This suite is also available with finishes from our **Palette Two** collection, and include:

CABINETRY:
GREY SHAKER

**COUNTERS:** QUARTZ

FLOORING: LUXURY VINYL PLANK

Palette Two finishes are on levels 2 & 4.

Please note, all floor plans and photos are provided for illustrative purposes only. ALL MEASUREMENTS ARE APPROXIMATE. Actual layouts may be different than shown and could vary in size and scale.

110 & 120 Preston Way Gravenhurst, ON