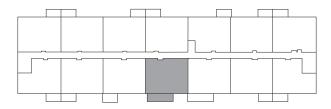

Way Gravenhurst, ON

# HARDY

**1014** sq ft

The floor plan illustrated here uses finishes from our exclusive **Palette One** collection, and include:



**CABINETRY:**WHITE SHAKER



COUNTERS: OUARTZ



FLOORING: LUXURY VINYL PLANK

Palette One finishes are on levels 1 & 3.



Please note, all floor plans and photos are provided for illustrative purposes only. ALL MEASUREMENTS ARE APPROXIMATE. Actual layouts may be different than shown and could vary in size and scale.



110 & 120 Preston Way Gravenhurst, ON

# HARDY

**1014** sq ft

This suite is also available with finishes from our **Palette Two** collection, and include:



CABINETRY:
GREY SHAKER



**COUNTERS:** QUARTZ



FLOORING: LUXURY VINYL PLANK

Palette Two finishes are on levels 2 & 4.

# 110 Preston Way

#### Second Floor



### Third Floor



# Fourth Floor



# 120 Preston Way

## Second Floor



#### Third Floor



#### Fourth Floor