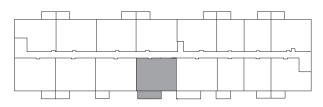

110 & 120 Preston Way Gravenhurst, ON

# HARDY

**1014** sq ft

The floor plan illustrated here uses finishes from our exclusive **Palette One** collection, and include:

**CABINETRY:**WHITE SHAKER

COUNTERS: OUARTZ

FLOORING: LUXURY VINYL PLANK

Palette One finishes are on levels 1 & 3.

Please note, all floor plans and photos are provided for illustrative purposes only. ALL MEASUREMENTS ARE APPROXIMATE. Actual layouts may be different than shown and could vary in size and scale.

110 & 120 Preston Way Gravenhurst, ON