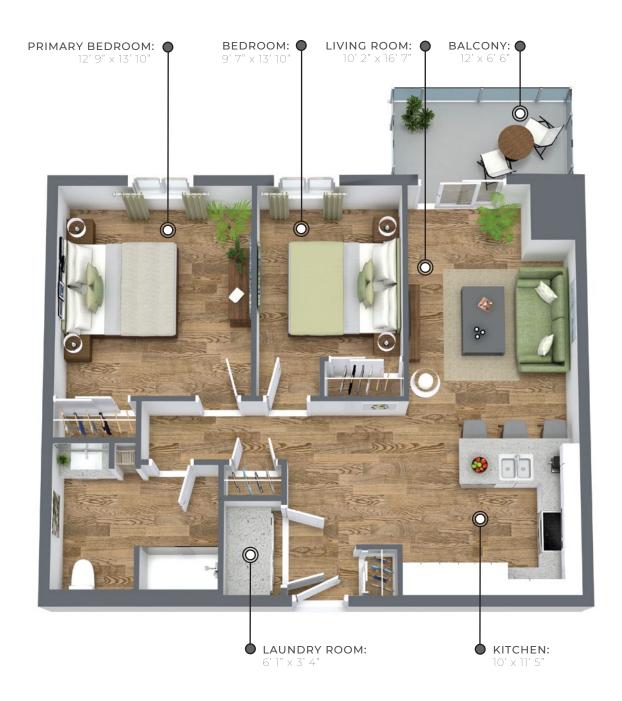

# BRANDY

**1005** sq ft

The floor plan illustrated here uses finishes from our exclusive **Palette One** collection, and include:

**CABINETRY:**WHITE SHAKER

**COUNTERS:** QUARTZ

FLOORING: LUXURY VINYL PLANK

Please note, all floor plans and photos are provided for illustrative purposes only. ALL MEASUREMENTS ARE APPROXIMATE. Actual layouts may be different than shown and could vary in size and scale.

110 & 120 Preston Way Gravenhurst, ON