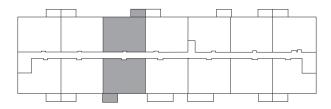

& 120 Preston Way Gravenhurst, ON

# BRANDY

**1005** sq ft

The floor plan illustrated here uses finishes from our exclusive **Palette One** collection, and include:



**CABINETRY:**WHITE SHAKER



**COUNTERS:** QUARTZ



FLOORING: LUXURY VINYL PLANK





Please note, all floor plans and photos are provided for illustrative purposes only. ALL MEASUREMENTS ARE APPROXIMATE. Actual layouts may be different than shown and could vary in size and scale.



110 & 120 Preston Way Gravenhurst, ON

# BRANDY

**1005** sq ft

This suite is also available with finishes from our **Palette Two** collection, and include:



CABINETRY: GREY SHAKER



**COUNTERS:** QUARTZ



FLOORING: LUXURY VINYL PLANK

Palette Two finishes are on levels 2 & 4.

## 110 Preston Way

#### First Floor



### Second Floor



#### Third Floor



#### Fourth Floor



## 120 Preston Way

#### First Floor



### Second Floor



#### Third Floor



#### Fourth Floor