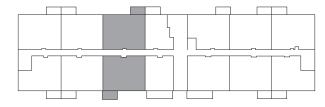

110 & 120 Preston Way Gravenhurst, ON

# BRANDY

**1005** sq ft

The floor plan illustrated here uses finishes from our exclusive **Palette One** collection, and include:



**CABINETRY:**WHITE SHAKER



**COUNTERS:** QUARTZ



FLOORING: LUXURY VINYL PLANK





Please note, all floor plans and photos are provided for illustrative purposes only. ALL MEASUREMENTS ARE APPROXIMATE. Actual layouts may be different than shown and could vary in size and scale.



110 & 120 Preston Way Gravenhurst, ON

# BRANDY

**1005** sq ft

This suite is also available with finishes from our **Palette Two** collection, and include:



CABINETRY: GREY SHAKER



**COUNTERS:** QUARTZ



FLOORING: LUXURY VINYL PLANK

Palette Two finishes are on levels 2 & 4.

## 110 Preston Way

#### First Floor



### Second Floor



#### Third Floor



#### Fourth Floor



## 120 Preston Way

#### First Floor



### Second Floor



#### Third Floor



#### Fourth Floor