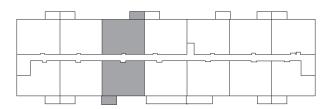

ravenhurst, ON

# BRANDY

**1005** sq ft

The floor plan illustrated here uses finishes from our exclusive **Palette One** collection, and include:



**CABINETRY:**WHITE SHAKER



**COUNTERS:** QUARTZ



FLOORING: LUXURY VINYL PLANK





Please note, all floor plans and photos are provided for illustrative purposes only. ALL MEASUREMENTS ARE APPROXIMATE. Actual layouts may be different than shown and could vary in size and scale.



110 & 120 Preston Way Gravenhurst, ON

# BRANDY

**1005** sq ft

This suite is also available with finishes from our **Palette Two** collection, and include:



CABINETRY: GREY SHAKER



**COUNTERS:** QUARTZ



FLOORING: LUXURY VINYL PLANK

Palette Two finishes are on levels 2 & 4.

## 110 Preston Way

#### First Floor



### Second Floor



#### Third Floor



#### Fourth Floor



## 120 Preston Way

#### First Floor



### Second Floor



#### Third Floor



#### Fourth Floor