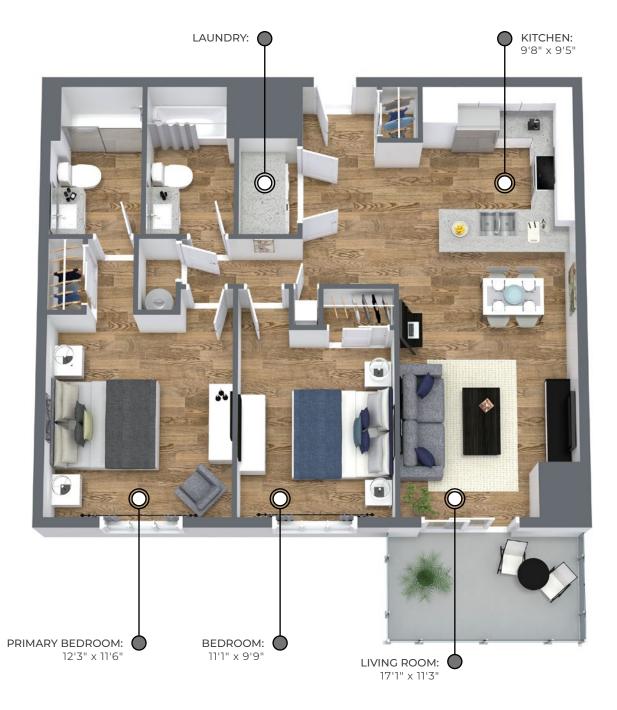

## WHEATLEY **1008** sq ft

The illustrated floor plan uses finishes from our exclusive **Palette One** collection, which includes:

**CABINETRY:** FLAT PANEL

**COUNTERS:** QUARTZ

FLOORING: LUXURY VINYL PLANK

Palette One finishes are on levels 1 & 3.

53 & 57 Riverview Drive Chatham, ON