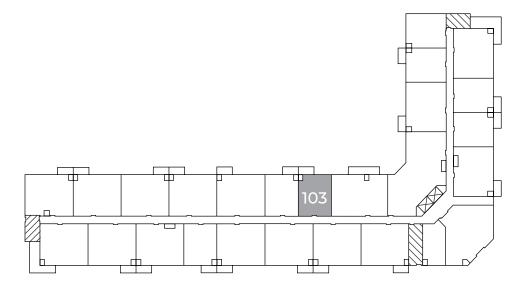

300 South Pelham Road Welland, ON, L3B 5N8

## USHER **670** sq ft

The illustrated floor plan uses finishes from our exclusive **Palette One** collection, which includes:

CABINETRY: FLAT PANEL

> COUNTERS: QUARTZ

> > FLOORING: LUXURY VINYL PLANK



Palette One finishes are on levels 1 & 3.





300 South Pelham Road Welland, ON, L3B 5N8

## USHER **670** sq ft

This suite is also available with finishes from our **Palette Two** collection, which includes:



**CABINETRY:** FLAT PANEL



**COUNTERS:** QUARTZ



FLOORING: LUXURY VINYL PLANK

Palette Two finishes are on levels 2 & 4.

## **First Floor**

Suite: 103



## **Second Floor - Fourth Floor**

Suites: 203, 303, 403