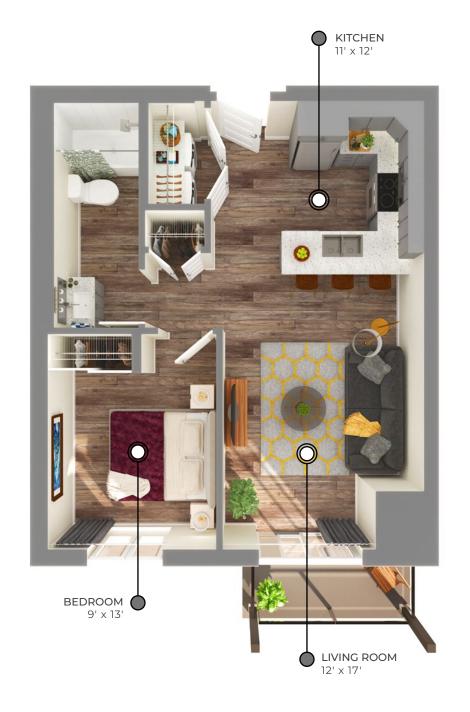

## USHER **670** sq ft

The illustrated floor plan uses finishes from our exclusive **Palette One** collection, which includes:

CABINETRY: FLAT PANEL

> COUNTERS: QUARTZ

> > FLOORING: LUXURY VINYL PLANK

Palette One finishes are on levels 1 & 3.

## USHER **670** sq ft

This suite is also available with finishes from our **Palette Two** collection, which includes:

**CABINETRY:** FLAT PANEL

**COUNTERS:** QUARTZ

FLOORING: LUXURY VINYL PLANK

Palette Two finishes are on levels 2 & 4.