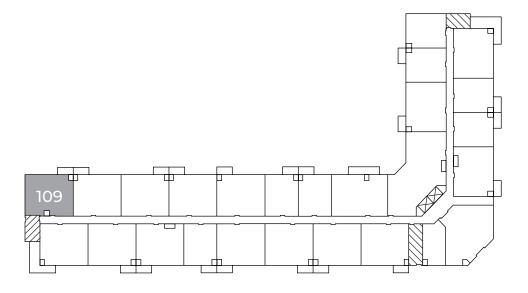

300 South Pelham Road Welland, ON, L3B 5N8

## TRESTLE

**982** sq ft

The illustrated floor plan uses finishes from our exclusive **Palette Two** collection, which includes:



CABINETRY: FLAT PANEL



**COUNTERS:** QUARTZ



FLOORING: LUXURY VINYL PLANK







300 South Pelham Road Welland, ON, L3B 5N8

## TRESTLE

**982** sq ft

This suite is also available with finishes from our **Palette One** collection, which includes:



**CABINETRY:** FLAT PANEL



**COUNTERS:** QUARTZ



FLOORING: LUXURY VINYL PLANK

Palette One finishes are on levels 1 & 3.

## First Floor

Suite: 109



## **Second Floor - Fourth Floor**

Suites: 209, 309, 409