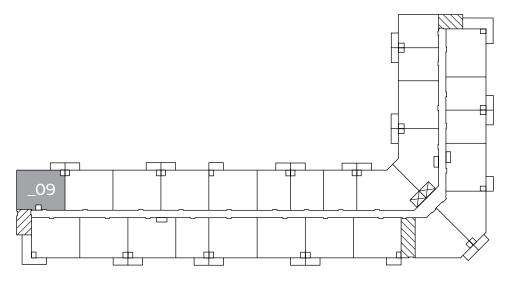

300 South Pelham Road Welland, ON, L3B 5N8

## TRESTLE

**982** sq ft

The illustrated floor plan uses finishes from our exclusive **Palette Two** collection, which includes:



CABINETRY: FLAT PANEL



**COUNTERS:** QUARTZ



FLOORING: LUXURY VINYL PLANK







300 South Pelham Road Welland, ON, L3B 5N8

## TRESTLE

**982** sq ft

This suite is also available with finishes from our **Palette One** collection, which includes:



**CABINETRY:** FLAT PANEL



**COUNTERS:** QUARTZ



FLOORING: LUXURY VINYL PLANK

Palette One finishes are on levels 1 & 3.

## First Floor

Suite: 109



## **Second Floor - Fourth Floor**

Suites: 209, 309, 409