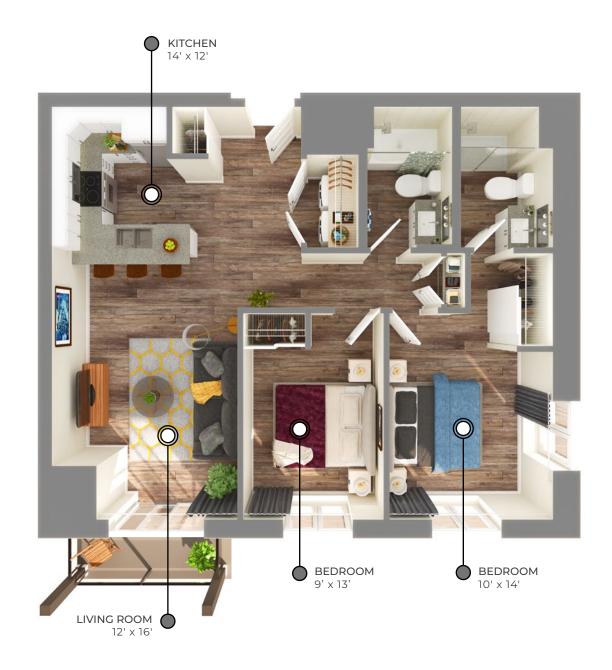

## TRESTLE

**982** sq ft

The illustrated floor plan uses finishes from our exclusive **Palette Two** collection, which includes:

CABINETRY: FLAT PANEL

**COUNTERS:** QUARTZ

FLOORING: LUXURY VINYL PLANK

300 South Pelham Road Welland, ON, L3B 5N8

## TRESTLE

**982** sq ft

This suite is also available with finishes from our **Palette One** collection, which includes:

**CABINETRY:** FLAT PANEL

**COUNTERS:** QUARTZ

FLOORING: LUXURY VINYL PLANK

Palette One finishes are on levels 1 & 3.

## First Floor

Suite: 109

## **Second Floor - Fourth Floor**

Suites: 209, 309, 409