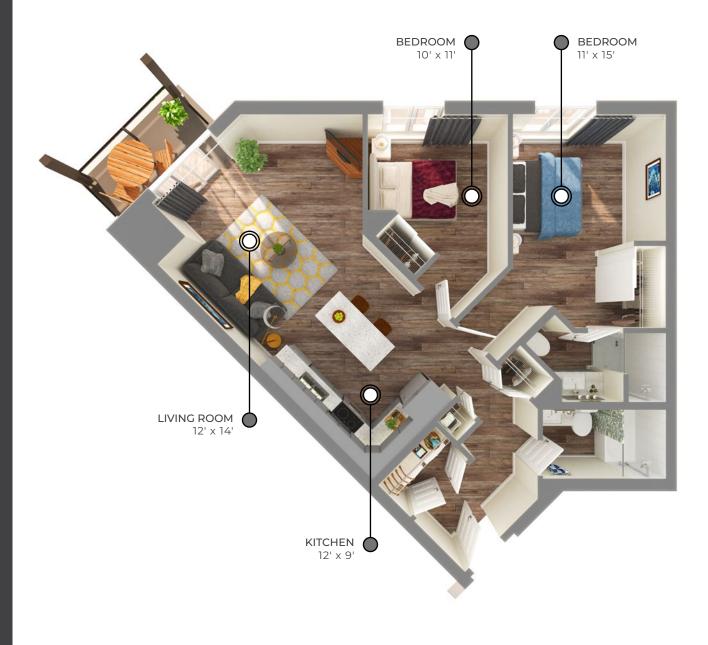

## QUILL **1008** sq ft

The illustrated floor plan uses finishes from our exclusive **Palette One** collection, which includes:

**COUNTERS:** QUARTZ

FLOORING: LUXURY VINYL PLANK

Palette One finishes are on levels 1 & 3.

## **Second Floor – Fourth Floor**

Suites: 218, 318, 418