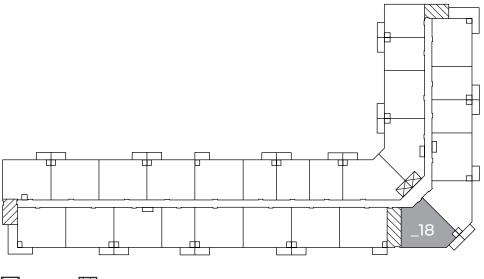

300 South Pelham Road Welland, ON, L3B 5N8

## QUILL **1008** sq ft

The illustrated floor plan uses finishes from our exclusive **Palette One** collection, which includes:





**COUNTERS:** QUARTZ



FLOORING: LUXURY VINYL PLANK

Palette One finishes are on levels 1 & 3.





300 South Pelham Road Welland, ON, L3B 5N8

## QUILL **1008** sq ft

This suite is also available with finishes from our **Palette Two** collection, which includes:



**CABINETRY:** FLAT PANEL



**COUNTERS:** QUARTZ



FLOORING: LUXURY VINYL PLANK

Palette Two finishes are on levels 2 & 4.

## **Second Floor – Fourth Floor**

Suites: 218, 318, 418