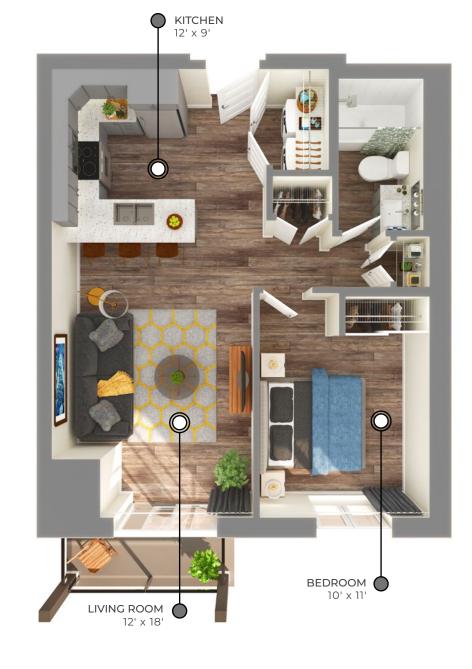

300 South Pelham Road Welland, ON, L3B 5N8

PORTER

**675-679** sq ft

The illustrated floor plan uses finishes from our exclusive **Palette One** collection, which includes:

FLOORING: LUXURY VINYL PLANK

300 South Pelham Road Welland, ON, L3B 5N8

## PORTER **675-679** sq ft

This suite is also available with finishes from our **Palette Two** collection, which includes:

**CABINETRY:** FLAT PANEL

**COUNTERS:** QUARTZ

FLOORING: LUXURY VINYL PLANK

Palette Two finishes are on levels 2 & 4.