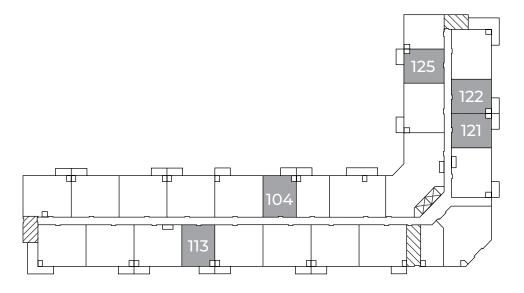

300 South Pelham Road Welland, ON, L3B 5N8

PORTER

**675-679** sq ft

The illustrated floor plan uses finishes from our exclusive **Palette One** collection, which includes:







FLOORING: LUXURY VINYL PLANK





300 South Pelham Road Welland, ON, L3B 5N8

## PORTER **675-679** sq ft

This suite is also available with finishes from our **Palette Two** collection, which includes:



**CABINETRY:** FLAT PANEL



**COUNTERS:** QUARTZ



FLOORING: LUXURY VINYL PLANK

Palette Two finishes are on levels 2 & 4.

## **First Floor**

Suites: 104, 113, 121, 122, 125



## Second Floor - Fourth Floor

Suites: 202, 204, 213, 221, 222, 225, 302, 304, 313, 321, 322, 325, 402, 404, 413, 421, 422, 425