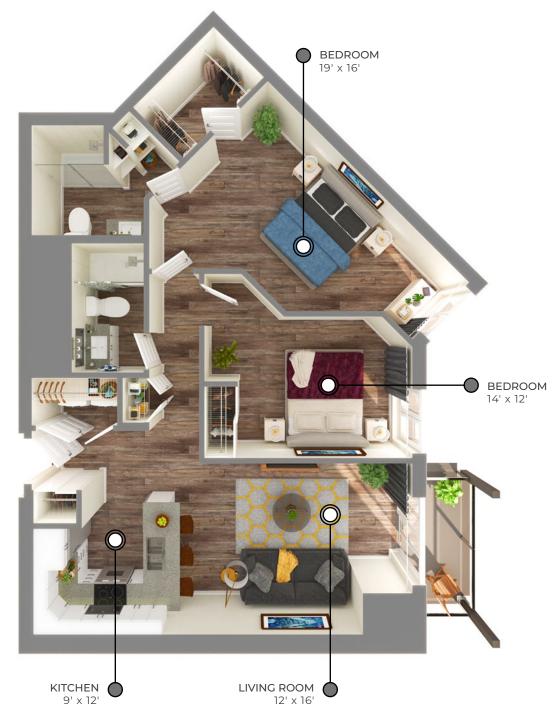

300 South Pelham Road Welland, ON, L3B 5N8

KEELEY **1067-1097** sq ft

The illustrated floor plan uses finishes from our exclusive **Palette Two** collection, which includes:

**CABINETRY:** FLAT PANEL

**COUNTERS:** QUARTZ

## KEELEY **1067-1097** sq ft

This suite is also available with finishes from our **Palette One** collection, which includes:

**CABINETRY:** FLAT PANEL

**COUNTERS:** QUARTZ

FLOORING: LUXURY VINYL PLANK

Palette One finishes are on levels 1 & 3.

## **Second Floor – Fourth Floor**

Suites: 201, 227, 301, 327, 401, 427