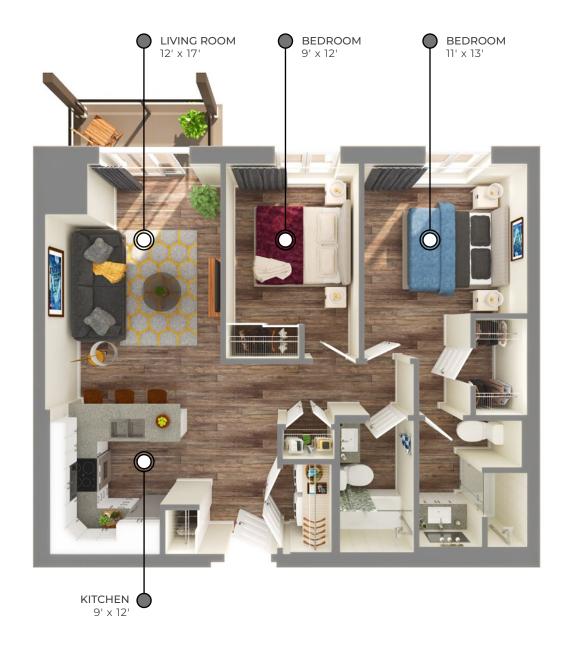

## JANNEY 975-980 sq ft

The illustrated floor plan uses finishes from our exclusive Palette Two collection, which includes:

COUNTERS: QUARTZ

FLOORING: LUXURY VINYL PLANK

Palette Two finishes are on levels 2 & 4.