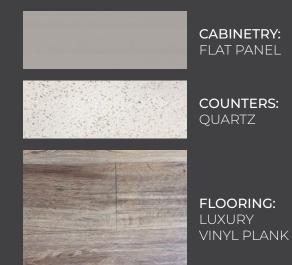

## JANNEY 975-980 sq ft

The illustrated floor plan uses finishes from our exclusive Palette Two collection, which includes:

COUNTERS: QUARTZ

FLOORING: LUXURY VINYL PLANK

Palette Two finishes are on levels 2 & 4.