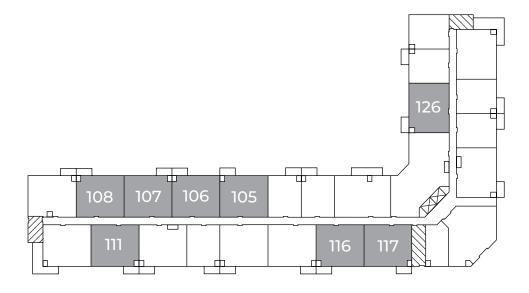

300 South Pelham Road Welland, ON, L3B 5N8

## JANNEY 975-980 sq ft

The illustrated floor plan uses finishes from our exclusive Palette Two collection, which includes:



COUNTERS: QUARTZ

FLOORING: LUXURY VINYL PLANK

Palette Two finishes are on levels 2 & 4.



Please note, all floor plans and photos are provided for illustrative purposes only. ALL MEASUREMENTS ARE APPROXIMATE. Actual layouts may be different than shown and could vary in size and scale.



300 South Pelham Road Welland, ON, L3B 5N8

## JANNEY **975-980** sq ft

This suite is also available with finishes from our **Palette One** collection, which includes:



Palette One finishes are on levels 1 & 3.

## **First Floor** Suites: 105, 106, 107, 108, 111, 116, 117, 126



## **Second Floor – Fourth Floor**

Suites: 205, 206, 207, 208, 211, 216, 217, 226, 305, 306, 307, 308, 311, 316, 317, 326, 405, 406, 407, 408, 411, 416, 417, 426