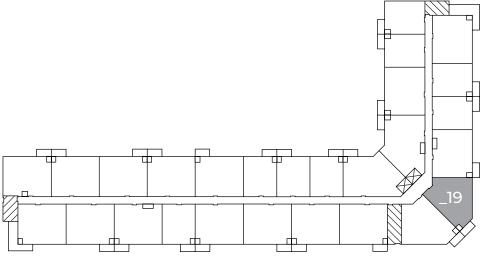

300 South Pelham Road Welland, ON, L3B 5N8

## HOPPER **912** sq ft

The illustrated floor plan uses finishes from our exclusive **Palette One** collection, which includes:





**COUNTERS:** QUARTZ



FLOORING: LUXURY VINYL PLANK

Palette One finishes are on levels 1 & 3.





300 South Pelham Road Welland, ON, L3B 5N8

## HOPPER **912** sq ft

This suite is also available with finishes from our **Palette Two** collection, which includes:



**CABINETRY:** FLAT PANEL



**COUNTERS:** QUARTZ



FLOORING: LUXURY VINYL PLANK

Palette Two finishes are on levels 2 & 4.

## **Second Floor – Fourth Floor**

Suites: 219, 319, 419