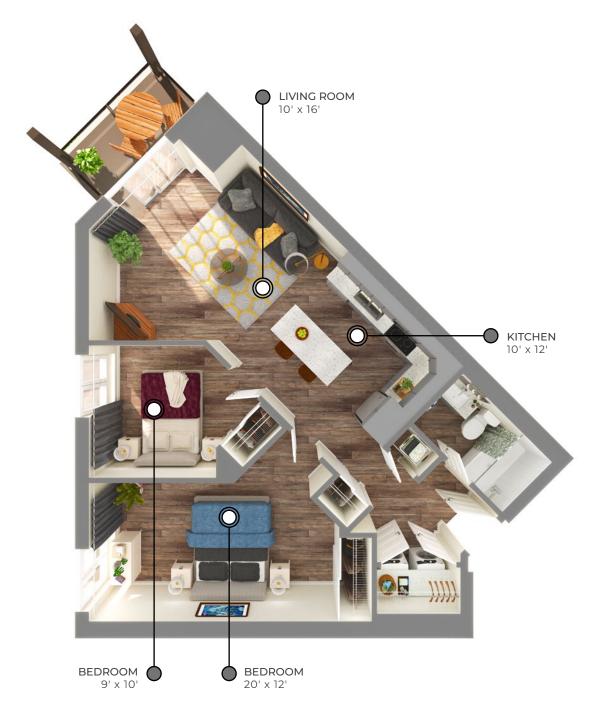

## HOPPER **912** sq ft

The illustrated floor plan uses finishes from our exclusive **Palette One** collection, which includes:

**COUNTERS:** QUARTZ

FLOORING: LUXURY VINYL PLANK

Palette One finishes are on levels 1 & 3.

## HOPPER **912** sq ft

This suite is also available with finishes from our **Palette Two** collection, which includes:

**CABINETRY:** FLAT PANEL

**COUNTERS:** QUARTZ

FLOORING: LUXURY VINYL PLANK

Palette Two finishes are on levels 2 & 4.