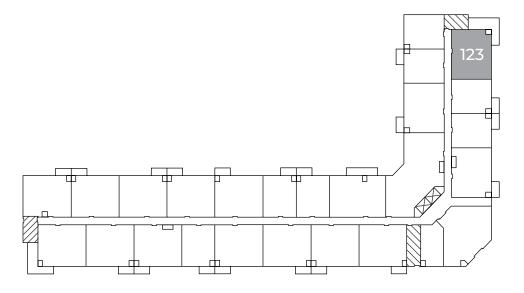

300 South Pelham Road Welland, ON, L3B 5N8

## GLIMMER

**967** sq ft

The illustrated floor plan uses finishes from our exclusive **Palette Two** collection, which includes:

**CABINETRY:** FLAT PANEL

**COUNTERS:** QUARTZ

FLOORING: LUXURY VINYL PLANK

Palette Two finishes are on levels 2 & 4.

## **First Floor**

Suite: 123