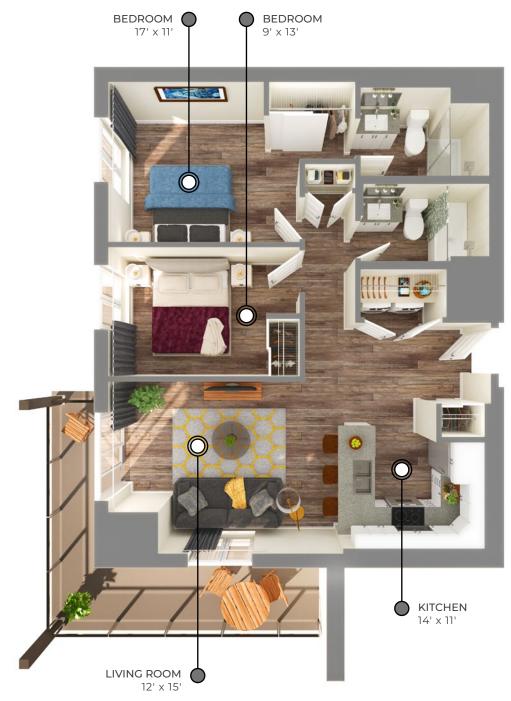

## GLIMMER

**967** sq ft

The illustrated floor plan uses finishes from our exclusive **Palette Two** collection, which includes:

**CABINETRY:** FLAT PANEL

**COUNTERS:** QUARTZ

FLOORING: LUXURY VINYL PLANK

Palette Two finishes are on levels 2 & 4.

## GLIMMER

967 sq ft

This suite is also available with finishes from our **Palette One** collection, which includes:

**CABINETRY:** FLAT PANEL

**COUNTERS:** QUARTZ

FLOORING: LUXURY VINYL PLANK

Palette One finishes are on levels 1 & 3.

## **First Floor**

Suite: 123

## **Second Floor - Fourth Floor**

Suites: 223, 323, 423