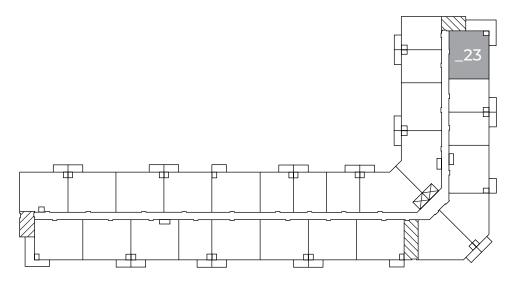

300 South Pelham Road Welland, ON, L3B 5N8

## GLIMMER

967 sq ft

This suite is also available with finishes from our **Palette One** collection, which includes:

**CABINETRY:** FLAT PANEL

**COUNTERS:** QUARTZ

FLOORING: LUXURY VINYL PLANK

Palette One finishes are on levels 1 & 3.

## **Second Floor - Fourth Floor**

Suites: 223, 323, 423