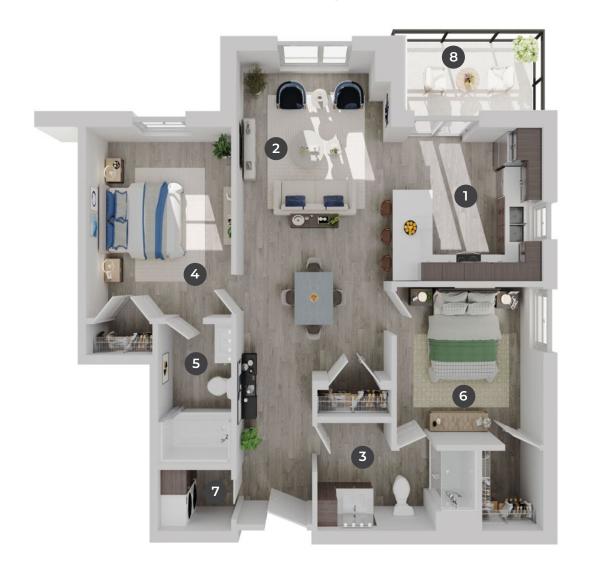

# **VENTUS**

2 BEDROOM, 2 BATHROOM\*

985 sq. ft.

\*Corner Unit

## **Room Dimensions**

| Kitchen/Dining | 11'6" x 10'3" |
|----------------|---------------|
| 2 Living Room  | 11'6" x 12'8" |
| 3 Bathroom     | 11'6"×6'10"   |
| 4 Bedroom      | 11'6" x 12'9" |

| <b>5</b> Ensuite | 9' x 5'       |
|------------------|---------------|
| 6 Bedroom        | 11'6" x 10'5" |
| 2 Laundry        | 5' x 4'       |
| B Balcony        | 11'6" x 5'    |