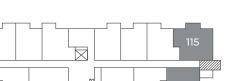

# **VENTUS**

2 BEDROOM, 2 BATHROOM\*

985 sq. ft.



\*Corner Unit

## **Room Dimensions**

| Kitchen/Dining | 11'6" x 10'3" |
|----------------|---------------|
| 2 Living Room  | 11'6" x 12'8" |
| 3 Bathroom     | 11'6"×6'10"   |
| 4 Bedroom      | 11'6" x 12'9" |

| <b>5</b> Ensuite | 9' x 5'       |
|------------------|---------------|
| 6 Bedroom        | 11'6" x 10'5" |
| 2 Laundry        | 5' x 4'       |
| B Balcony        | 11'6" x 5'    |



## Floor One

## Floor Two

#### **GEORGE STREET VIEW**



PARKING LOT VIEW

#### **GEORGE STREET VIEW**



PARKING LOT VIEW

## Floor Three

### GEORGE STREET VIEW



PARKING LOT VIEW

## Floor Four

GEORGE STREET VIEW



PARKING LOT VIEW

Please note, all floor plans and photos are provided for illustrative purposes only. ALL MEASUREMENTS ARE APPROXIMATE. Actual layouts and finishes may be different than shown and could vary in size and scale.