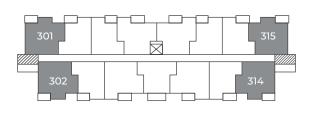

# **VENTUS**

2 BEDROOM, 2 BATHROOM\*

985 sq. ft.



\*Corner Unit

## **Room Dimensions**

| Kitchen/Dining | 11'6" x 10'3" |
|----------------|---------------|
| 2 Living Room  | 11'6" x 12'8" |
| 3 Bathroom     | 11'6"×6'10"   |
| 4 Bedroom      | 11'6" x 12'9" |

| <b>5</b> Ensuite | 9' x 5'       |
|------------------|---------------|
| 6 Bedroom        | 11'6" x 10'5" |
| 2 Laundry        | 5' x 4'       |
| B Balcony        | 11'6" x 5'    |



## Floor One

## Floor Two

#### **GEORGE STREET VIEW**



PARKING LOT VIEW

#### **GEORGE STREET VIEW**



PARKING LOT VIEW

## Floor Three

### GEORGE STREET VIEW



PARKING LOT VIEW

## Floor Four

GEORGE STREET VIEW



PARKING LOT VIEW

Please note, all floor plans and photos are provided for illustrative purposes only. ALL MEASUREMENTS ARE APPROXIMATE. Actual layouts and finishes may be different than shown and could vary in size and scale.