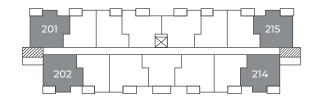

# **VENTUS**

2 BEDROOM, 2 BATHROOM\*

985 sq. ft.



\*Corner Unit

## **Room Dimensions**

| Kitchen/Dining | 11'6" x 10'3" |
|----------------|---------------|
| 2 Living Room  | 11'6" x 12'8" |
| 3 Bathroom     | 11'6"×6'10"   |
| 4 Bedroom      | 11'6" x 12'9" |

| <b>5</b> Ensuite | 9' x 5'       |
|------------------|---------------|
| 6 Bedroom        | 11'6" x 10'5" |
| 2 Laundry        | 5' x 4'       |
| B Balcony        | 11'6" x 5'    |



## Floor One

## Floor Two

#### **GEORGE STREET VIEW**



PARKING LOT VIEW

#### **GEORGE STREET VIEW**



PARKING LOT VIEW

## Floor Three

### GEORGE STREET VIEW



PARKING LOT VIEW

## Floor Four

GEORGE STREET VIEW



PARKING LOT VIEW

Please note, all floor plans and photos are provided for illustrative purposes only. ALL MEASUREMENTS ARE APPROXIMATE. Actual layouts and finishes may be different than shown and could vary in size and scale.