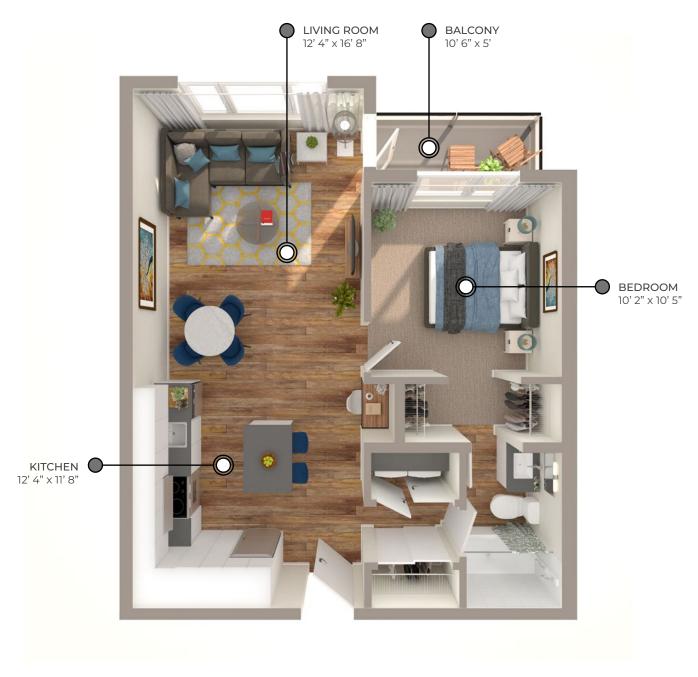

## SEACLIFF

**608 - 637** sq ft

The floor plan illustrated here includes these finishes:

**CABINETRY:**<u>FL</u>AT SLAB

FLOORING: LUXURY VINYL PLANK

CARPET: TEXTURED CUT PILE

All suite measurements are preliminary based on current building concept and unit configurations and are subject to change.

3554 Ryder Hesjedal Way Colwood, BC

SEACLIFF **608 - 637** sq ft