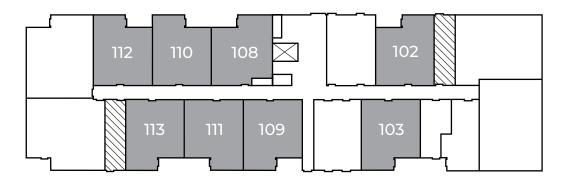

3554 Ryder Hesjedal Way Colwood, BC

## SEACLIFF

**608 - 637** sq ft

The floor plan illustrated here includes these finishes:



**CABINETRY:**<u>FL</u>AT SLAB





FLOORING: LUXURY VINYL PLANK



CARPET: TEXTURED CUT PILE



All suite measurements are preliminary based on current building concept and unit configurations and are subject to change.



3554 Ryder Hesjedal Way Colwood, BC

SEACLIFF **608 - 637** sq ft

## **First Floor**

Suites: 102, 103, 108, 109, 110, 111, 112, 113



## **Second Floor - Fifth Floor**

Suites: 203, 205, 207, 209, 210, 211, 212, 303, 305, 307, 309, 310, 311, 312, 403, 405, 407, 409, 410, 411, 412, 503, 505, 507, 509, 510, 511, 512